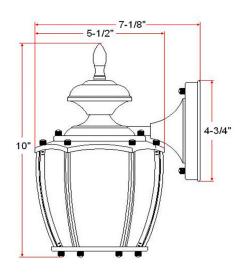

ASSEMBLED DIMENSIONS:  $5.5" L \times 10" H \times 7.1" D$ 

WEIGHT: 2.65 lbs.

**BACKPLATE DIMENSIONS:** 4.59"  $H \times 4.59$ " W

CANOPY CEILING DIMENSIONS: N/A
GLASS/SHADE DIMENSIONS: N/A
GLASS/SHADE MATERIAL: Glass
GLASS/SHADE TYPE: Clear
GLASS/SHADE COLOR: Clear