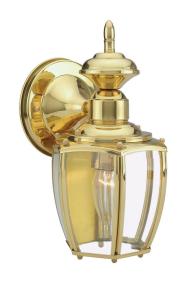

## Jackson I-Light Outdoor Wall Light Solid Brass

## **SPECIFICATIONS**

MOUNTING: Wall Mount

SLOPED CEILING ADAPTABLE: No

LAMPTYPE I: Maximum 60W

Medium Base Bulb

BULB INCLUDED: No
WATTS PER BULB: 60W
TOTAL WATTAGE: 60W
DIMMABLE: Yes

MATERIAL CONSTRUCTION: Solid Brass