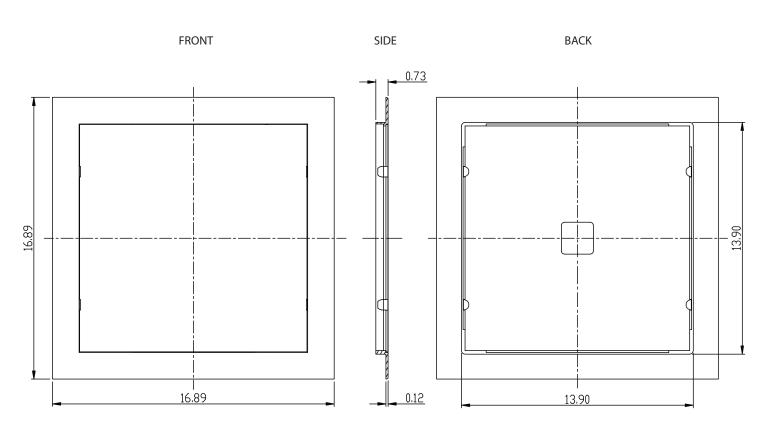

## 14" X 14" SNAP-EASE WHITE PLASTIC ACCESS PANEL

- Provides easy access for future repairs and maintenance to plumbing or electrical wiring behind the wall
- Snap-in design allows for quick and easy installation no tools required
- Designed to fit any wall thickness and installed within the framing
- Constructed of high impact white polystyrene material
- Can be painted or wallpapered
- Do not install near an open flame or in an area of excessive heat. Check local building codes for acceptance.
- Overall dimensions 17" x 17"
- Rough opening approximately 13-7/8" x 13-7/8"
- 5/8" inset depth
- Interior opening 13-1/2" x 13-1/2"