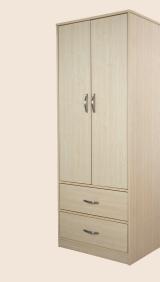

duct Weight: **80 lb.** 

Drawers: 27" / 75 lb. Capacity

The Dynarex Two Door/Two Drawer Wardrobe is a premiumgrade cabinet designed to provide safe and customizable storage in a variety of settings. The Wardrobe is constructed from high-quality wood and laminate materials.

- Built from high-quality wood and laminate materials for lasting durability
- Constructed with ample storage, hanging rod, and drawer space for easy retrieval of items
- Metal drawer slides feature 75-pound capacity for optimal durability
- Ball-bearing drawers allow for smooth sliding and quiet closure
- Ventilated back promotes increased airflow through interior body and drawers
- Adjustable levelers provide added stability on uneven floors
- Features rounded edges and soft-close hinges for reduced risk of injury



12511-OA Light Oak



## 12511-MH Mahogany







155 CHESTNUT RIDGE RD, MONTVALE, NJ · 1-888-DYNAREX · DYNAREX.COM