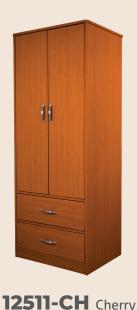

## TWO DOOR/TWO DRAWER WARDR OBE

Size: **30" W × 23" D × 76" H** Product Weight: **80 lb.** 

Drawers: 27" / 75 lb. Capacity

The Dynarex Two Door/Two Drawer Wardrobe is a premiumgrade cabinet designed to provide safe and customizable storage in a variety of settings. The Wardrobe is constructed from high-quality wood and laminate materials.