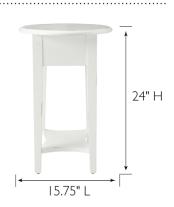

## **SPECIFICATIONS**

MATERIAL CONSTRUCTION: Wood

ASSEMBLY REQUIRED: Yes

TOOLS NEEDED FOR ASSEMBLY: Allen Wrench

ASSEMBLED DIMENSIONS:  $24" \text{ H} \times 20.5" \text{ D} \times 15.75" \text{ L}$ 

ASSEMBLED WEIGHT: 15 lbs. SHELF CLEARANCE: 14"