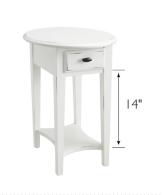

## **SPECIFICATIONS**

MATERIAL CONSTRUCTION: Wood

ASSEMBLY REQUIRED: Yes

TOOLS NEEDED FOR ASSEMBLY: Allen Wrench

ASSEMBLED DIMENSIONS:  $24" \text{ H} \times 20.5" \text{ D} \times 15.75" \text{ L}$ 

ASSEMBLED WEIGHT: 15 lbs. SHELF CLEARANCE: 14"