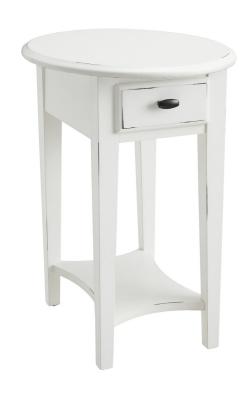

## Haven Ridge Oval End Table, One Drawer Farmhouse White











## **SPECIFICATIONS**

MATERIAL CONSTRUCTION: Wood

ASSEMBLY REQUIRED: Yes

TOOLS NEEDED FOR ASSEMBLY: Allen Wrench

ASSEMBLED DIMENSIONS:  $24" \text{ H} \times 20.5" \text{ D} \times 15.75" \text{ L}$ 

ASSEMBLED WEIGHT: 15 lbs. SHELF CLEARANCE: 14"

SHELF STYLE: Fixed Shelf

ADJUSTABLE SHELVES: No NUMBER OF DRAWERS:

GLIDE STYLE: Wood

DRAWER FACE MATERIAL: US Poplar

DRAWER CONSTRUCTION: Dove Tail

TOP MATERIAL:

SIDES MATERIAL:

LEG MATERIAL:

SHELF MATERIAL: FINISH TYPE:

US poplar

US poplar / MDF

US poplar

MDF

Painted

WARRANTY: I-Year limited warranty
TITLEVI COMPLIANT: Yes
PROP 65 HARMFUL MATERIAL: Wood Dust







TYPE: JOB: ORDER CODE: APPROVALS: