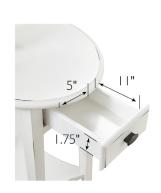

## **SPECIFICATIONS**

MATERIAL CONSTRUCTION: Wood

ASSEMBLY REQUIRED: Yes

TOOLS NEEDED FOR ASSEMBLY: Allen Wrench

ASSEMBLED DIMENSIONS:  $24" \text{ H} \times 20.5" \text{ D} \times 15.75" \text{ L}$ 

ASSEMBLED WEIGHT: 15 lbs. SHELF CLEARANCE: 14"

SHELF STYLE: Fixed Shelf

ADJUSTABLE SHELVES: No NUMBER OF DRAWERS:

GLIDE STYLE: Wood

DRAWER FACE MATERIAL: US Poplar

DRAWER CONSTRUCTION: Dove Tail

TOP MATERIAL:

SIDES MATERIAL:

LEG MATERIAL: