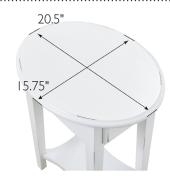

## **SPECIFICATIONS**

MATERIAL CONSTRUCTION: Wood

ASSEMBLY REQUIRED: Yes

TOOLS NEEDED FOR ASSEMBLY: Allen Wrench

ASSEMBLED DIMENSIONS:  $24" \text{ H} \times 20.5" \text{ D} \times 15.75" \text{ L}$ 

ASSEMBLED WEIGHT: 15 lbs. SHELF CLEARANCE: 14"