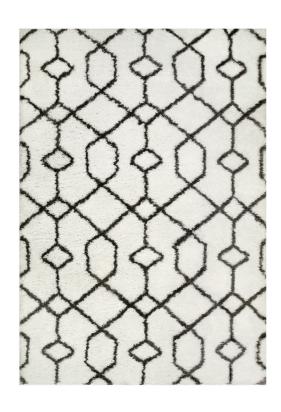

## Rixelle Soft Shag Area Rug 5'3" x 7'7" Ivory/Charcoal





## **SPECIFICATIONS**

PILE HEIGHT VARIATION:

**RUG FRINGE OR TASSLE:** 

**RUG PAD RECOMMENDED:** 

MACHINE WASHABLE:

MATERIAL: Polypropylene **BACKING MATERIAL:** Cotton Indoor Use Only INDOOR/OUTDOOR: SHAPE: Rectangle COLOR: Ivory/Charcoal  $1.18" H \times 5'3" W \times 7'7" L$ **ASSEMBLED DIMENSIONS: ASSEMBLED WEIGHT:** 12.35 lbs. 1.18" PILE HEIGHT:

No

No

No

Yes

Machine Made **CONSTRUCTION: CONSTRUCTION TECHNIQUE:** Power Loom **REMOVABLE BACKING:** No **NON-SLIP BACKING:** No WATER RESISTANT: No SAFE FOR HEATED FLOORS: No FLAME RETARDANT: No **ANTI-MICROBIAL:** No

WARRANTY: I-Year limited warranty
PROP 65 HARMFUL MATERIAL: No

PROP 65 HARMFUL MATERIAL: IN



TYPE: JOB: ORDER CO

ORDER CODE: APPROVALS: