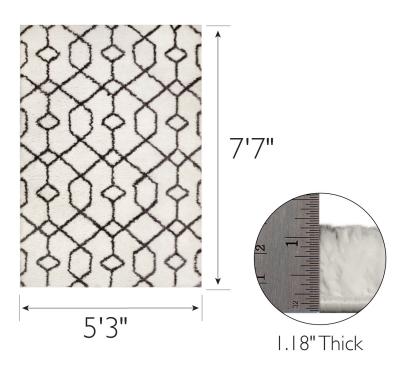

## **SPECIFICATIONS**

PILE HEIGHT VARIATION:

**RUG FRINGE OR TASSLE:** 

**RUG PAD RECOMMENDED:** 

MACHINE WASHABLE:

MATERIAL: Polypropylene **BACKING MATERIAL:** Cotton Indoor Use Only INDOOR/OUTDOOR: SHAPE: Rectangle COLOR: Ivory/Charcoal  $1.18" H \times 5'3" W \times 7'7" L$ **ASSEMBLED DIMENSIONS: ASSEMBLED WEIGHT:** 12.35 lbs. 1.18" PILE HEIGHT: