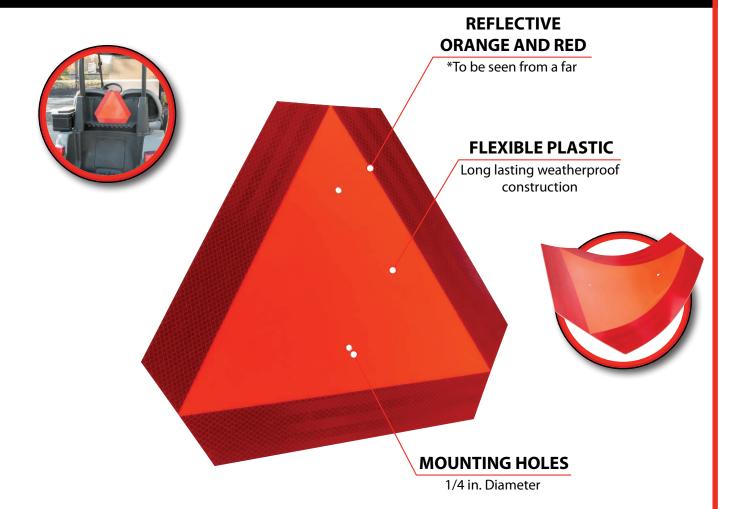

## REFLECTIVE TRIANGLE

- triangle
- Two 1/4" diameter mounting holes
- Great sign for farm vehicles, equipment, and a variety of obstructions to be seen from a far
- 14" x 12" orange and red reflective \*May not meet specific state or federal requirements to be used on roads or jobsites