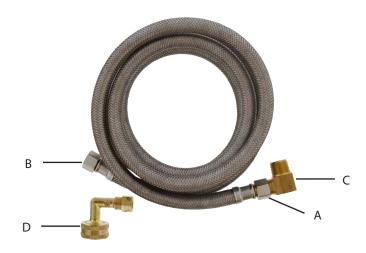

| Part No. | Compression - A | Compression - B | MIP 90° Elbow - C | Fem. Garden Hose Thread - D | Length |
|----------|-----------------|-----------------|-------------------|-----------------------------|--------|
| S04275   | 0.37"           | 0.37"           | 0.75"             | 0.37"                       | 60"    |
| S04276   | 0.37"           | 0.37"           | 0.75"             | 0.37"                       | 72"    |