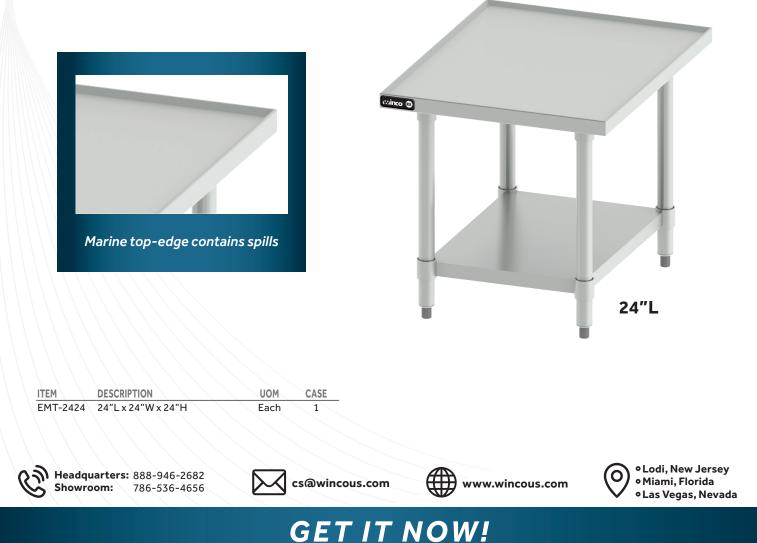

## 24" HIGH STAINLESS STEEL EQUIPMENT STAND FOR MIXERS AND SLICERS

The right mix of durability, functionality, and hygiene to provide a reliable and efficient working platform in commercial kitchens.

## **Product Features**

- Top shelf: 16-gauge stainless steel, 900lb capacity
- The marine edge effectively contains spills
- Bottom shelf: galvanized steel, 700lb capacity
- Sturdy legs with adjustable non-skid feet
- Stable support for heavy mixer with no wobble when operating equipment
- Optimize space and free up valuable countertops

## EMT-2424