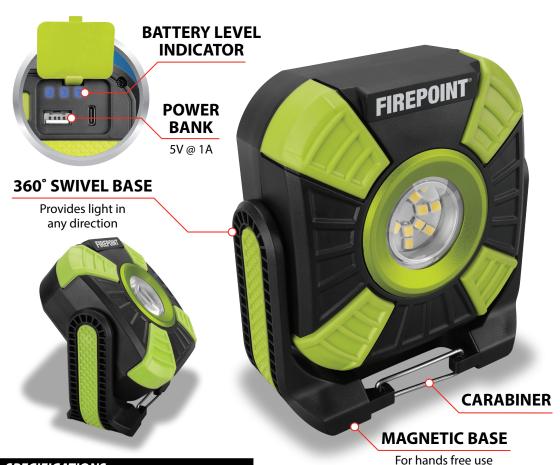

- Wide angle LEDs produce over 1500 USB charging port allows unit to lumens and distribute a large flood beam of light
- 360\_ swivel base provides light in any direction and features magnetic base for hands free operation
- LED technology means unit stays cool enough to touch
- function as a power bank 5V @ 1A input/output power, battery indicator, (2) integrated 2000 mAh 18650 li-ion batteries
- Specifications: 1515 lumens, 2 hr. runtime: 850 lumens. 4 hour runtime on low; 5 hour charge time; 6500K CCT; IP54 rating; 41 m beam distance, 1 m USB-C charging cable