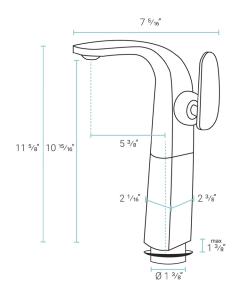

## Specifications:

- N.W: 6.5 lb.
- L: 7 <sup>5</sup>/<sub>16</sub>" x W: 2 <sup>1</sup>/<sub>16</sub>" x H: 11 <sup>5</sup>/<sub>8</sub>"
- Water supply line: 23 5/8"