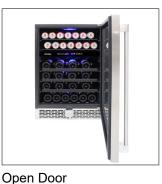

## Vinotemp 24-Inch Outdoor Dual-Zone Wine & Beverage Cooler VT-OUTDR24GD

Vinotemp's 24-Inch Outdoor Dual-Zone Wine & Beverage Cooler is an extremely versatile unit and was designed to fit seamlessly into your cabinetry by providing a premium storage space for your beverages and wines without interrupting the style that your home environment demands. Modern styling features a dual-pane glass door with a stainless steel frame. This cooler allows you to set two separate temperatures to provide the optimum conditions for your wine and beverages. While this cooler is designed for the outdoors, it makes a perfect addition to any indoor space as well!

## Features:

- · Black cabinet and interior
- Dual-zone
- 2 glass shelves for beverage zone and 3 black wooden shelves for wine zone
- Ouzo<sup>™</sup> style wine racks
- Our distinctive black rack is a Vinotemp design exclusive
- Dual-pane glass door
- Reversible door swing
- · Seamless stainless steel door and pole handle
- · Stainless steel kick plate
- Safety lock and lock box on the kick plate
- · Easy to use digital control panel with blue LED readout
- Front vent for built-in or freestanding installation
- Blue LED interior lights
- Indoor/Outdoor: Both
- Climate control alarm system
- · Cooling System: Compressor
- Automatically Defrost
- Unit Capacity:
- 48 cans in Upper Zone and 30 standard wine bottles in Lower Zone
- Control Temperature Range:
- 34°- 43°F for Upper Zone and 41°- 65°F for Lower Zone
- Dimensions (W x D x H): 23 1/2" x 23 1/2" x 34 1/4"