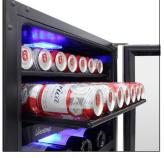

Control Panel and Light

Bottles in Lower Zone

Cans in Upper Zone

732 South Racetrack Road, Henderson, Nevada

## Features:

- · Black cabinet and interior
- Dual-zone
- 2 glass shelves for beverage zone and 3 black wooden shelves for wine zone
- Ouzo<sup>™</sup> style wine racks
- Our distinctive black rack is a Vinotemp design exclusive
- Dual-pane glass door
- Reversible door swing
- · Seamless stainless steel door and pole handle
- · Stainless steel kick plate
- Safety lock and lock box on the kick plate
- · Easy to use digital control panel with blue LED readout
- Front vent for built-in or freestanding installation
- Blue LED interior lights
- Indoor/Outdoor: Both
- Climate control alarm system
- · Cooling System: Compressor
- Automatically Defrost
- Unit Capacity:
- 48 cans in Upper Zone and 30 standard wine bottles in Lower Zone
- Control Temperature Range:
- 34°- 43°F for Upper Zone and 41°- 65°F for Lower Zone
- Dimensions (W x D x H): 23 1/2" x 23 1/2" x 34 1/4"