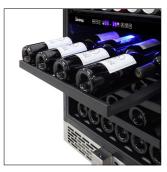

## Features:

- · Black cabinet and interior
- Dual-zone
- 2 glass shelves for beverage zone and 3 black wooden shelves for wine zone
- Ouzo<sup>™</sup> style wine racks
- Our distinctive black rack is a Vinotemp design exclusive
- Dual-pane glass door
- Reversible door swing
- · Seamless stainless steel door and pole handle
- · Stainless steel kick plate
- Safety lock and lock box on the kick plate
- · Easy to use digital control panel with blue LED readout
- Front vent for built-in or freestanding installation
- Blue LED interior lights
- Indoor/Outdoor: Both
- Climate control alarm system
- · Cooling System: Compressor
- Automatically Defrost
- Unit Capacity:
- 48 cans in Upper Zone and 30 standard wine bottles in Lower Zone
- Control Temperature Range:
- 34°- 43°F for Upper Zone and 41°- 65°F for Lower Zone
- Dimensions (W x D x H): 23 1/2" x 23 1/2" x 34 1/4"