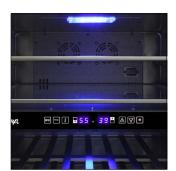

Control Panel and Light

Bottles in Lower Zone

Cans in Upper Zone

732 South Racetrack Road, Henderson, Nevada

## Features:

- · Black cabinet and interior
- Dual-zone
- 2 glass shelves for beverage zone and 3 black wooden shelves for wine zone
- Ouzo<sup>™</sup> style wine racks
- Our distinctive black rack is a Vinotemp design exclusive
- Dual-pane glass door
- Reversible door swing
- · Seamless stainless steel door and pole handle
- · Stainless steel kick plate
- Safety lock and lock box on the kick plate
- · Easy to use digital control panel with blue LED readout
- Front vent for built-in or freestanding installation
- Blue LED interior lights
- Indoor/Outdoor: Both
- Climate control alarm system
- · Cooling System: Compressor
- Automatically Defrost
- Unit Capacity:
- 48 cans in Upper Zone and 30 standard wine bottles in Lower Zone
- Control Temperature Range:
- 34°- 43°F for Upper Zone and 41°- 65°F for Lower Zone
- Dimensions (W x D x H): 23 1/2" x 23 1/2" x 34 1/4"