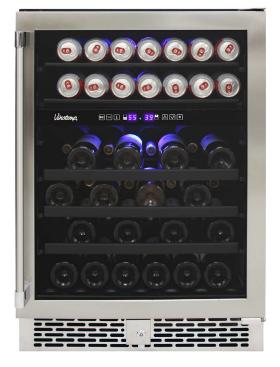

## Vinotemp 24-Inch Outdoor Dual-Zone Wine & Beverage Cooler VT-OUTDR24GD

Vinotemp's 24-Inch Outdoor Dual-Zone Wine & Beverage Cooler is an extremely versatile unit and was designed to fit seamlessly into your cabinetry by providing a premium storage space for your beverages and wines without interrupting the style that your home environment demands. Modern styling features a dual-pane glass door with a stainless steel frame. This cooler allows you to set two separate temperatures to provide the optimum conditions for your wine and beverages. While this cooler is designed for the outdoors, it makes a perfect addition to any indoor space as well!

Control Panel and Light

Bottles in Lower Zone

Cans in Upper Zone

732 South Racetrack Road, Henderson, Nevada

## Features:

- · Black cabinet and interior
- Dual-zone
- 2 glass shelves for beverage zone and 3 black wooden shelves for wine zone
- Ouzo<sup>™</sup> style wine racks
- Our distinctive black rack is a Vinotemp design exclusive
- Dual-pane glass door
- Reversible door swing
- · Seamless stainless steel door and pole handle
- · Stainless steel kick plate
- Safety lock and lock box on the kick plate
- · Easy to use digital control panel with blue LED readout
- Front vent for built-in or freestanding installation
- Blue LED interior lights
- Indoor/Outdoor: Both
- Climate control alarm system
- · Cooling System: Compressor
- Automatically Defrost
- Unit Capacity:
- 48 cans in Upper Zone and 30 standard wine bottles in Lower Zone
- Control Temperature Range:
- 34°- 43°F for Upper Zone and 41°- 65°F for Lower Zone
- Dimensions (W x D x H): 23 1/2" x 23 1/2" x 34 1/4"