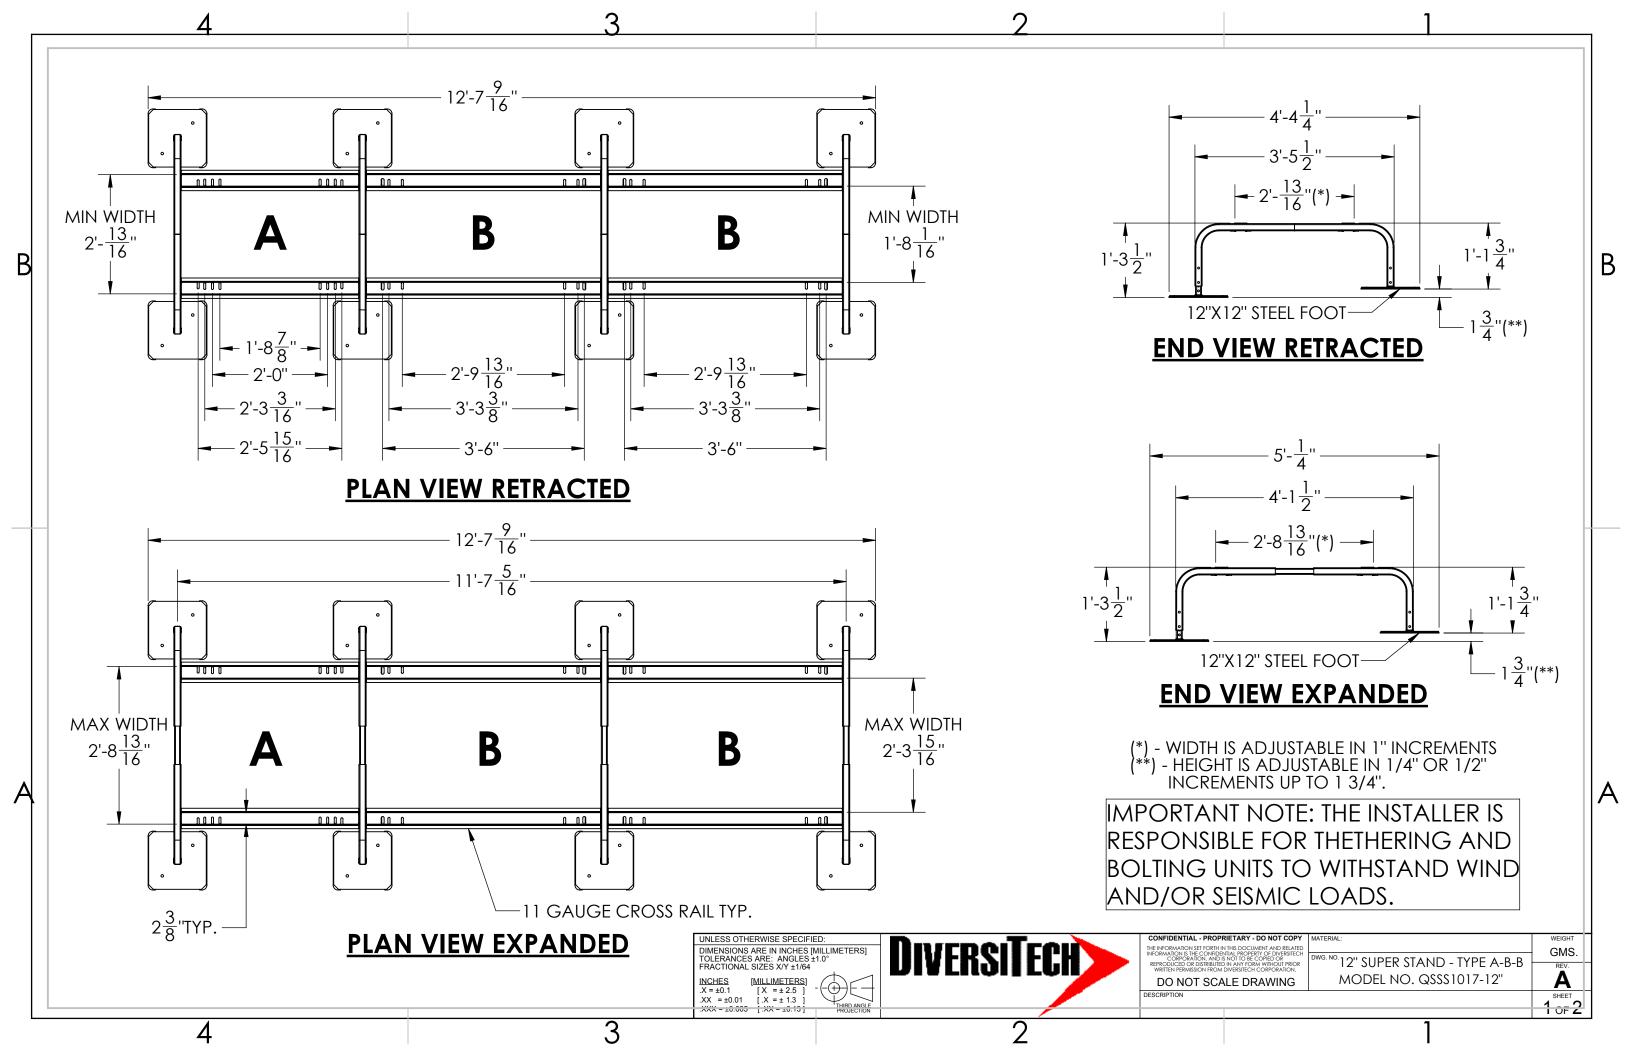

## NOTE - ALL ASSEMBLY HARDWARE IS INCLUDED

UNLESS OTHERWISE SPECIFIED:
DIMENSIONS ARE IN INCHES [MILLIMETERS]
TOLERANCES ARE: ANGLES ±1.0°
FRACTIONAL SIZES X/Y ±1/64

| CONFIDENTIAL - PROPRIETARY - DO NOT COPY                                                             | N |
|------------------------------------------------------------------------------------------------------|---|
| THE INFORMATION SET FORTH IN THIS DOCUMENT AND RELATED                                               | L |
| INFORMATION IS THE CONFIDENTIAL PROPERTY OF DIVERSITECH<br>CORPORATION, AND IS NOT TO BE COPIED OR   | [ |
| REPRODUCED OR DISTRIBUTED IN ANY FORM WITHOUT PRIOR WRITTEN PERMISSION FROM DIVERSITECH CORPORATION. |   |
| DO NOT SCALE DRAWING                                                                                 |   |
| DO NOT SCALL DIVAVING                                                                                |   |