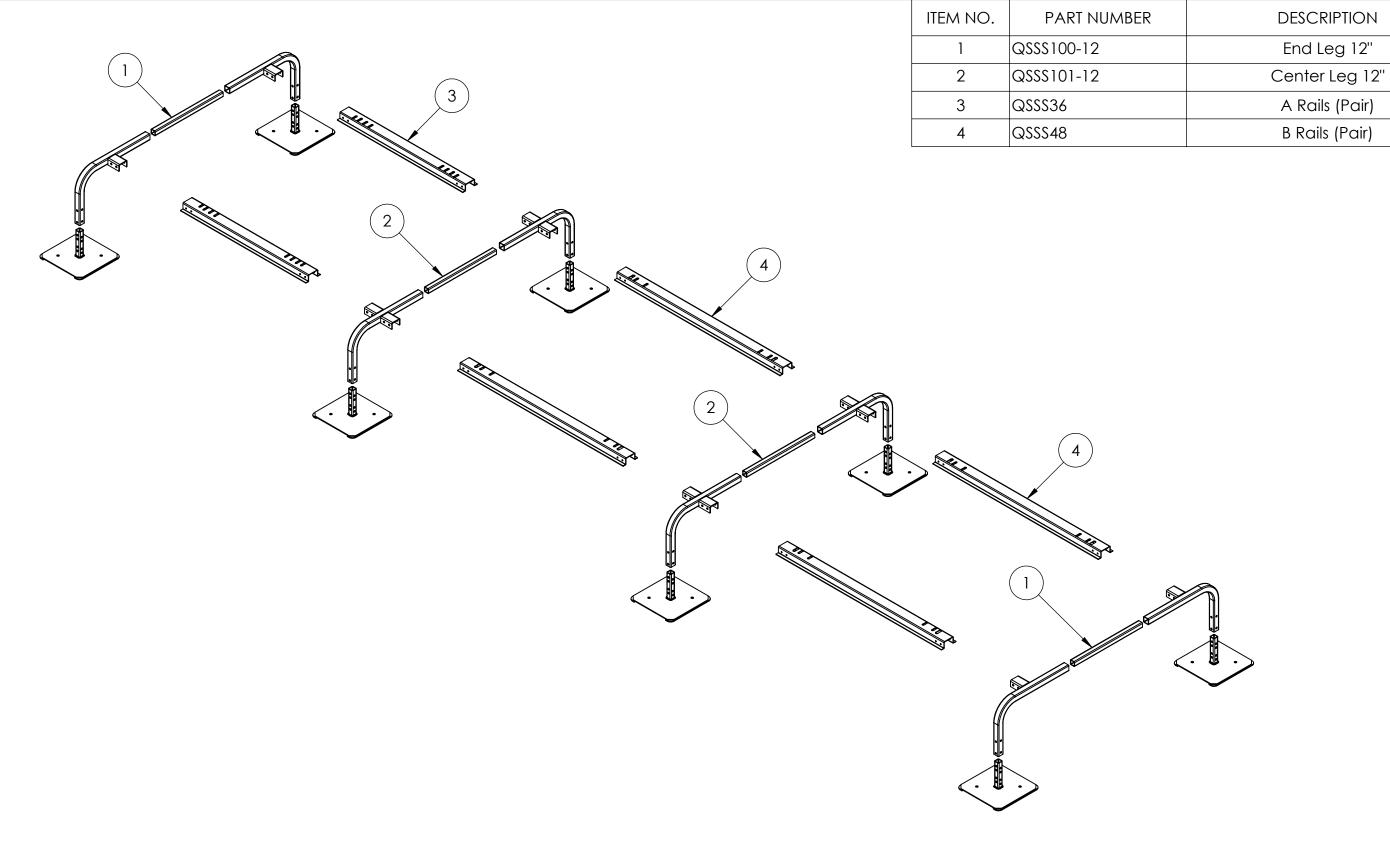

DWG. NO. 12" SUPER STAND - TYPE A-B-B MODEL NO. QSSS1017-12"

A 2 OF 2

GMS.

Default/ QTY.

2

2

2