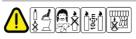

- Thermal Shock - Method: ASTM F2179-20 sec. 4.2(Mod)/ ASTM C149

**Test Report:** No. CPSGGHD2411838 Date: 03-04-2024

WARNINGS

Conditions of use

Wipe clean.

06-08-2024 Ikast – DK Pia Gammelgaard Compliance & Sustainability Manager