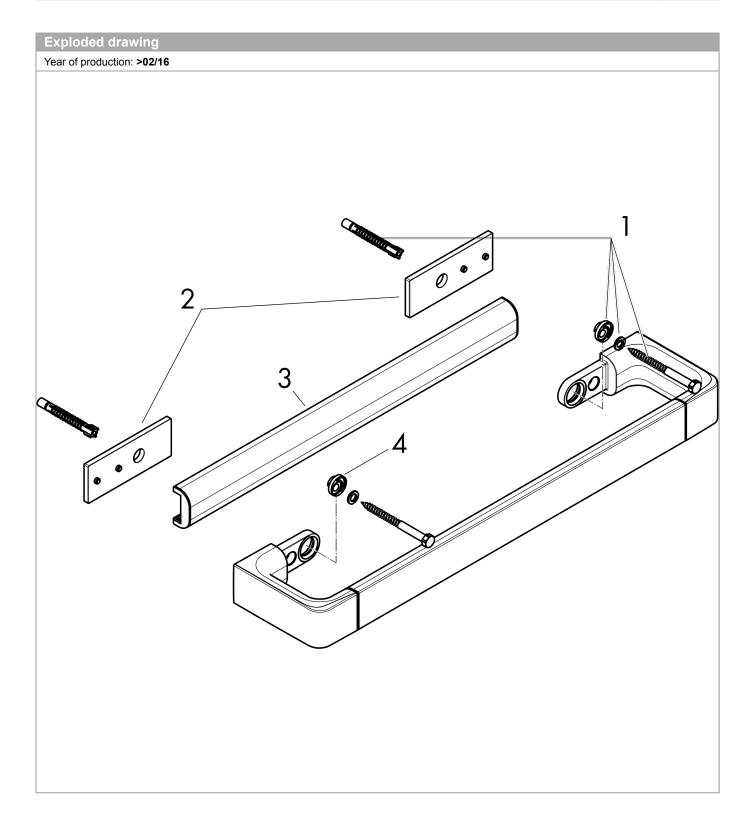

## **AXOR Universal Accessories**

Towel Bar/Rail 32"

Finishes: brushed nickel Part no.: 42833820

| Year of production: >02/16 |                                          |          |    |    |
|----------------------------|------------------------------------------|----------|----|----|
| Pos.                       | Description                              | Part no. | РС | PU |
| 1                          | mounting set                             | 92841000 | 0  | 1  |
| 2                          | tile-matching-disk                       | 92406820 | 0  | 1  |
| 3                          | cover                                    | 92435820 | 0  | 1  |
| 4                          | excentric socket                         | 97604000 | 0  | 1  |
| а                          | set of covers                            | 42871820 | 0  | 1  |
| b                          | set of adapters                          | 42870000 | 0  | 1  |
| С                          | mounting kit for two-sided glass montage | 42841000 | 0  | 1  |