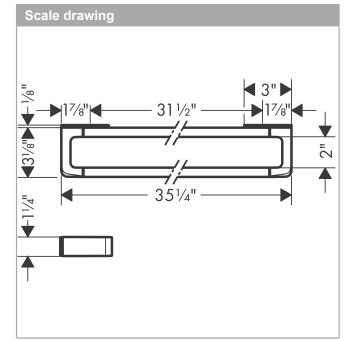

## **AXOR Universal Accessories**

Towel Bar/Rail 32"

Finishes: brushed nickel Part no.: 42833820

| Year of production: >02/16 |                                          |          |    |    |
|----------------------------|------------------------------------------|----------|----|----|
| Pos.                       | Description                              | Part no. | РС | PU |
| 1                          | mounting set                             | 92841000 | 0  | 1  |
| 2                          | tile-matching-disk                       | 92406820 | 0  | 1  |
| 3                          | cover                                    | 92435820 | 0  | 1  |
| 4                          | excentric socket                         | 97604000 | 0  | 1  |
| а                          | set of covers                            | 42871820 | 0  | 1  |
| b                          | set of adapters                          | 42870000 | 0  | 1  |
| С                          | mounting kit for two-sided glass montage | 42841000 | 0  | 1  |