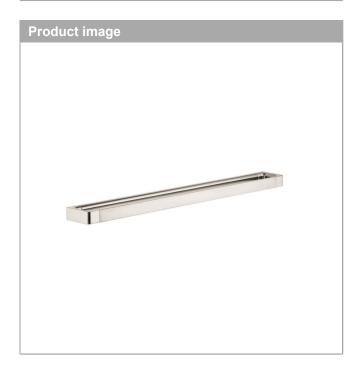

## **AXOR Universal Accessories**

Towel Bar/Rail 32"

Finishes: brushed nickel Part no.: 42833820

## **Features**

- Serves as a towel bar and rail for additional accessories (requires # 42870XXX Modular Adaptor Set)
- · Metal
- · Wall-mounted

**AXOR Universal Accessories** 

Towel Bar/Rail 32"

Finishes: brushed nickel Part no.: 42833820