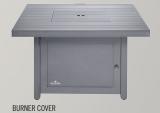

#### UP TO 40,000 BTU'S • STAINLESS STEEL BURNER • RUST RESISTANT CONSTRUCTION

- 25"h x 42"w x 42"d
- Burner Dimensions: 19 1/2" x 19 1/2"
- Table is all rust-proof aluminum construction for lightweight mobility and weather resistance
- "Easy Start" ignition for convenient use any time
- Thermo-couple valve (shuts gas supply off if flame is extinguished) for your peace of mind
- · All marine-grade stainless steel pan burner with topaz glass media for beautiful flame reflections
- Propane tank can be concealed inside table base and comes with natural gas conversion kit
- Comes complete with table, burner, burner cover and topaz glass
- Cash & Carry design packed in one convenient box
- Certified to ANSI Z21.97-2012 / CSA 2.41-2012, OUTDOOR DECORATIVE GAS APPLIANCE STANDARD