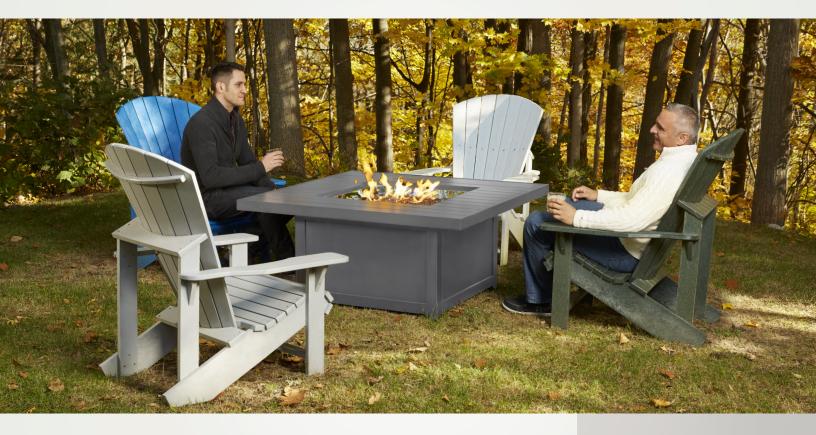

# **HAMPTON SERIES**

## HAMP2-GY - HAMPTON SQUARE PATIOFLAME® TABLE

#### UP TO 40,000 BTU'S • STAINLESS STEEL BURNER • RUST RESISTANT CONSTRUCTION

- 25"h x 42"w x 42"d
- Burner Dimensions: 19 1/2" x 19 1/2"
- Table is all rust-proof aluminum construction for lightweight mobility and weather resistance
- "Easy Start" ignition for convenient use any time
- Thermo-couple valve (shuts gas supply off if flame is extinguished) for your peace of mind
- · All marine-grade stainless steel pan burner with topaz glass media for beautiful flame reflections
- Propane tank can be concealed inside table base and comes with natural gas conversion kit
- Comes complete with table, burner, burner cover and topaz glass
- Cash & Carry design packed in one convenient box
- Certified to ANSI Z21.97-2012 / CSA 2.41-2012, OUTDOOR DECORATIVE GAS APPLIANCE STANDARD