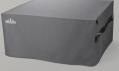

0 BTU'S • STAINLESS STEEL BURNER • RUST RESISTANT CONSTRUCTION

- 25"h x 42"w x 42"d
- Burner Dimensions: 19 1/2" x 19 1/2"
- Table is all rust-proof aluminum construction for lightweight mobility and weather resistance
- "Easy Start" ignition for convenient use any time
- Thermo-couple valve (shuts gas supply off if flame is extinguished) for your peace of mind
- · All marine-grade stainless steel pan burner with topaz glass media for beautiful flame reflections
- Propane tank can be concealed inside table base and comes with natural gas conversion kit
- Comes complete with table, burner, burner cover and topaz glass
- Cash & Carry design packed in one convenient box
- Certified to ANSI Z21.97-2012 / CSA 2.41-2012, OUTDOOR DECORATIVE GAS APPLIANCE STANDARD





OPTIONAL WINDSCREEN









OPTIONAL UV PROTECTED FITTED COVER