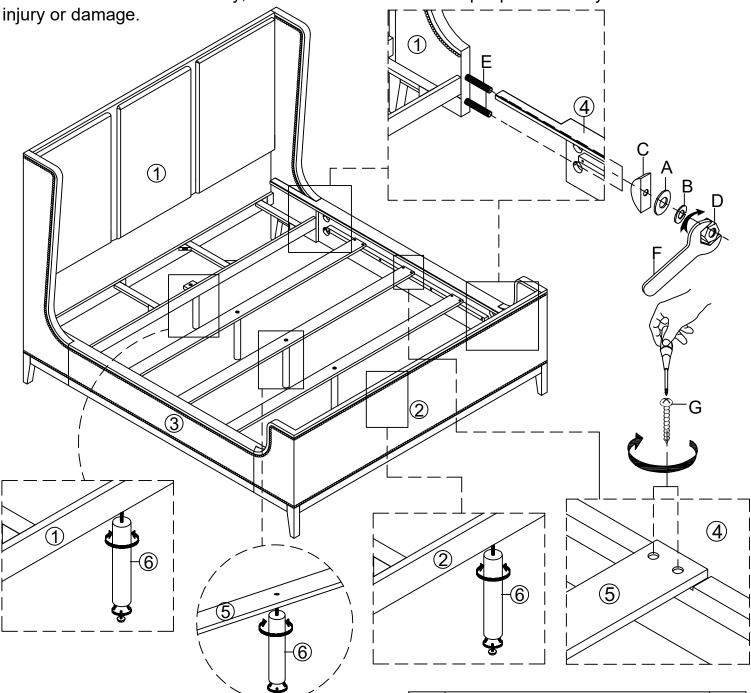

**CAL-KING UPH BED** 287147-2302

Thank you for purchasing this quality product from A.R.T. Furniture. Be sure to check all packing material for parts which may have come loose inside the carton during shipment. Identify and count all parts and compare with the parts list below.

Note: Some furniture is heavy, it is recommended that two people assembly this item to avoid

| Parts List |            |                 |   |  |  |  |
|------------|------------|-----------------|---|--|--|--|
| 1          |            | Headboard       | 1 |  |  |  |
| 2          |            | Footboard       | 1 |  |  |  |
| 3          |            | Left Side Rail  | 1 |  |  |  |
| 4          |            | Right Side Rail | 1 |  |  |  |
| 5          |            | Slats           | 3 |  |  |  |
| 6          | ( <b>(</b> | Center Legs     | 5 |  |  |  |

| No. | Rails Hardware List      |                                                 |    |
|-----|--------------------------|-------------------------------------------------|----|
| Α   | 0                        | $\frac{5}{16}$ " X 19mm Flat Washer             | 8  |
| В   |                          | 5/16" Lock Washer                               | 8  |
| С   | (B                       | $\frac{5}{16}$ " Flat Washer                    | 8  |
| D   |                          | <u>5</u> " Nut                                  | 8  |
| Ε   |                          | $\frac{5}{16}$ " X 3 $\frac{1}{2}$ " Bolt       | 8  |
| F   | $\bigcup_{i=1}^{\infty}$ | $\frac{5}{16}$ " Wrench                         | 1  |
| G   | ©2333333>                | #8 X 1 <sup>1</sup> / <sub>4</sub> " Wood Screw | 12 |