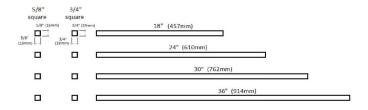

## Towel Bar 3/4"x36" Polished Chrome

## SPECIFICATIONS

| MATERIAL CONSTRUCTION:         | Aluminum                  |
|--------------------------------|---------------------------|
| PVD FINISH:                    | No                        |
| ASSEMBLY REQUIRED:             | No                        |
| TOOLS NEEDED FOR INSTALLATION: | Phillips Screwdriver      |
| ASSEMBLED DIMENSIONS:          | 0.75" H x 36" L x 0.75" D |
| ASSEMBLED WEIGHT:              | 0.26 lbs.                 |
| MIN. LENGTH:                   | N/A                       |
| MAX LENGTH:                    | N/A                       |
| SCREWS INCLUDED:               | No                        |
| DRYWALL ANCHORS INCLUDED:      | No                        |
| CENTER TO CENTER:              | N/A                       |
|                                |                           |