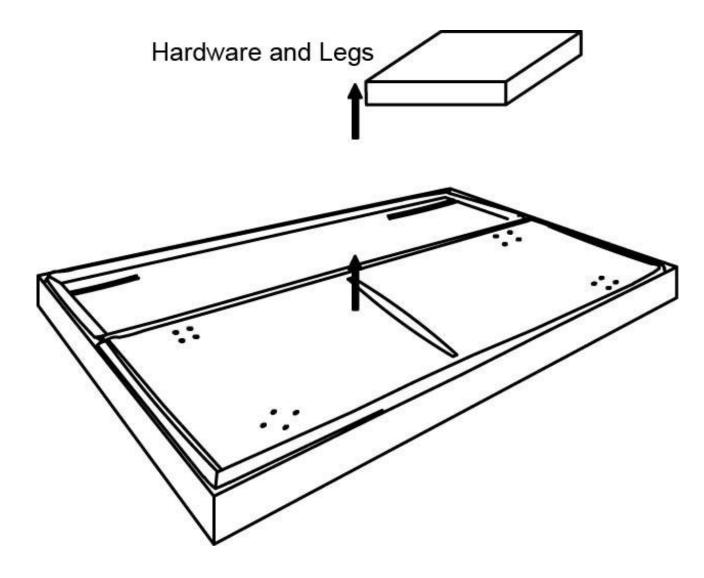

## STEP 1

Remove the hardware package and legs from the bottom of the Sofa Bed.

STEP 2

Attach Legs (B) to Sofa Bed (A) using Allen Key Screws (1). Use Allen Key (2) to tighten.