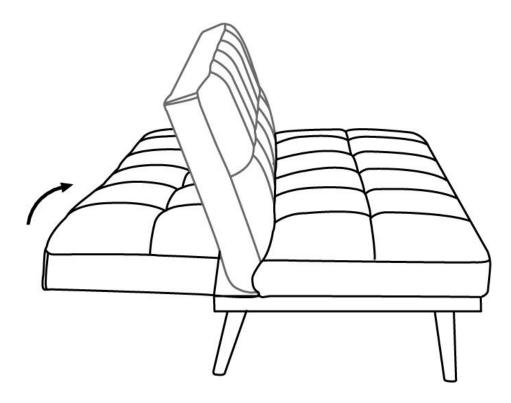

#### To change from Sofa to Bed:

Unfold the support legs from the zipped compartment located on the underside of the sofa bed.

Pull the Sofa Back a little forward to unlock it.

Place the Sofa Back in a flat position to use as a bed.

#### To Change from Bed to Sofa

Lift the Back forward until you hear a click and release back into the Sofa Position.

Ensure Sofa Back is locked in place.