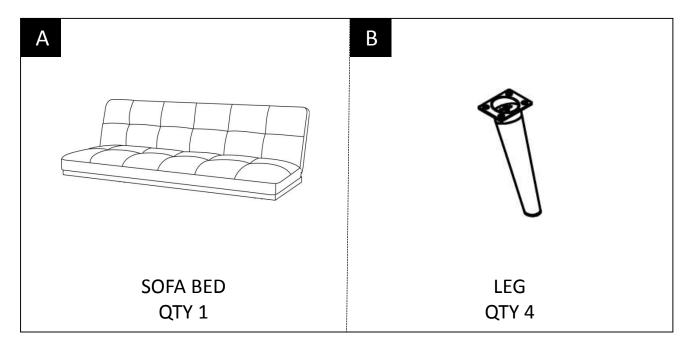

manual tools.

### **Requires 2 people for ease of assembly.**

## **CARE and MAINTENANCE**

Wipe regularly with clean water and a damp, clean, soft white cloth. General cleaning can be done as needed with a mild detergent and water solution. Always rinse with clean water and dry.

For heavy soiling, dampen a soft white cloth or soft bristle brush. Use care as scrubbing can damage the surface.

More difficult stains can be treated, but this should be occasional, not daily, cleaning. ANY cleaning solution used must be removed with clean water and a clean white cloth. Cleaning residue left on the material can cause it to dry out and crack, or affect the color.

DO NOT use any cleaners with corrosive ingredients (lye, acids or ammonia).

## **PRE-ASSEMBLY INFORMATION**

## PARTS DESCRIPTION



### HARDWARE DESCRIPTION



**NEED HELP?** For help with assembly or if you are missing a part, Please call customer service at 1-866-518-0120 ext. 262 (9 am to 4 pm EST)

## STEP 1



Remove the hardware package and legs from the bottom of the Sofa Bed.

STEP 2



Attach Legs (B) to Sofa Bed (A) using Allen Key Screws (1). Use Allen Key (2) to tighten.

## **STEP 3**



#### To change from Sofa to Bed:

Unfold the support legs from the zipped compartment located on the underside of the sofa bed.

Pull the Sofa Back a little forward to unlock it.

Place the Sofa Back in a flat position to use as a bed.

#### **STEP 4**



#### To Change from Bed to Sofa

Lift the Back forward until you hear a click and release back into the Sofa Position.

Ensure Sofa Back is locked in place.





## WAR