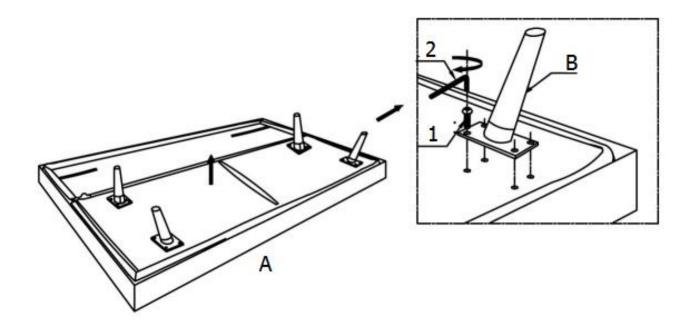

## STEP 1

Remove the hardware package and legs from the bottom of the Sofa Bed.

STEP 2

Attach Legs (B) to Sofa Bed (A) using Allen Key Screws (1). Use Allen Key (2) to tighten.

## **STEP 3**