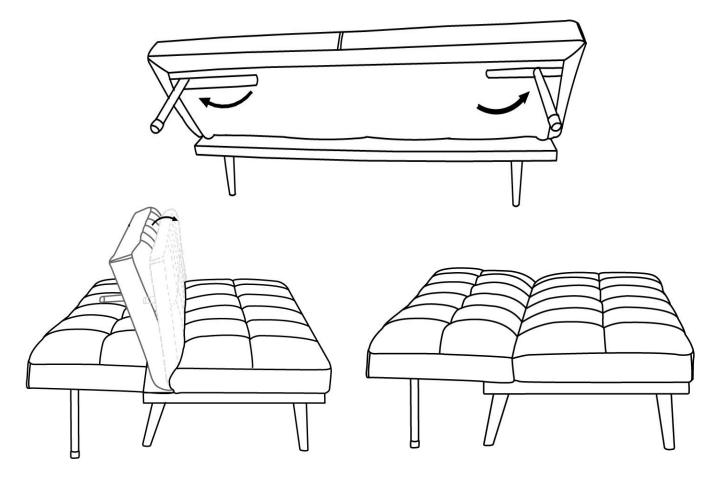

#### To change from Sofa to Bed:

Unfold the support legs from the zipped compartment located on the underside of the sofa bed.

Pull the Sofa Back a little forward to unlock it.

Place the Sofa Back in a flat position to use as a bed.

#### To Change from Bed to Sofa

Lift the Back forward until you hear a click and release back into the Sofa Position.

Ensure Sofa Back is locked in place.