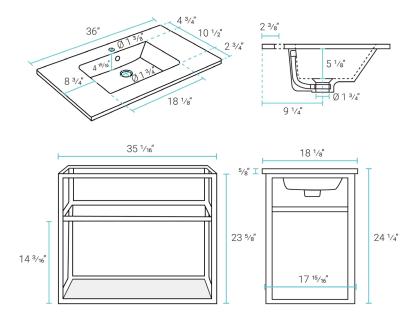

# Specifications:

- N.W: 67 lb.

- D: 18 1/8" x W: 36" x H: 24 1/4"

### **Included Parts:**

- Sink: SM-BV553G-S

Metal Bars (6): SM-BV553G-BSide Frame: SM-BV553G-F

- Tempered Glass Shelf: SM-BV553G-G