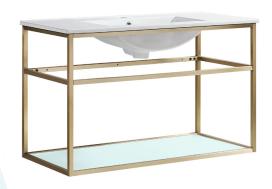

# Wall-Mounted Vanity SM-BV553G

## Colors & Finishes:

White/Chrome: SM-BV553CWhite/Gold: SM-BV553GWhite/Black: SM-BV553

### **Included Parts:**

- Sink: SM-BV553G-S

Metal Bars (6): SM-BV553G-BSide Frame: SM-BV553G-F

- Tempered Glass Shelf: SM-BV553G-G