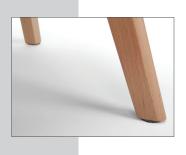

Finishes

Beige

Light Gray

Dark Gray

**2" Thick Base Cushion** Attaches by velcro

Felt Floor Protectors
Prevent surface
scratches and marks

MODEL 161-FACA

| Overall Width    | 24.40"    |
|------------------|-----------|
| Overall Height   | 30.50"    |
| Overall Depth    | 22"       |
| Assembled Weight | 19.85 lbs |
| Weight Capacity  | 225 lbs   |