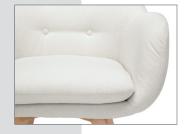

## Fabric Arm Chair 2PK

**Tufted Back** Marries classic and modern styling

• Mid century modern fabric upholstered accent chair sold in sets of 2

• Solid natural beechwood legs

- Easy installation features only 5 screws
- Backed by the OFM 5-Year Limited Warranty

Finishes

Beige

Light Gray

Dark Gray

**2" Thick Base Cushion** Attaches by velcro

Felt Floor Protectors
Prevent surface
scratches and marks

MODEL 161-FACA

| Overall Width    | 24.40"    |
|------------------|-----------|
| Overall Height   | 30.50"    |
| Overall Depth    | 22"       |
| Assembled Weight | 19.85 lbs |
| Weight Capacity  | 225 lbs   |