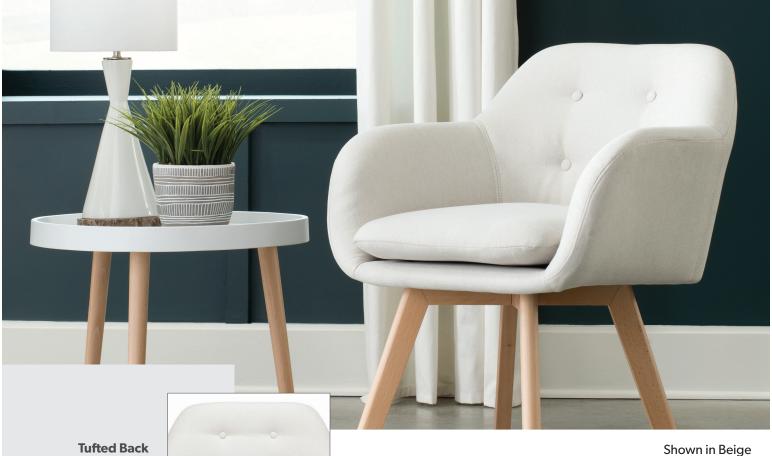

## Fabric Arm Chair 2PK

**Tufted Back** Marries classic and modern styling

• Mid century modern fabric upholstered accent chair sold in sets of 2

• Solid natural beechwood legs

- Easy installation features only 5 screws
- Backed by the OFM 5-Year Limited Warranty

Finishes

Beige

Light Gray

Dark Gray

**2" Thick Base Cushion** Attaches by velcro

Felt Floor Protectors
Prevent surface
scratches and marks

MODEL 161-FACA

| Overall Width    | 24.40"    |
|------------------|-----------|
| Overall Height   | 30.50"    |
| Overall Depth    | 22"       |
| Assembled Weight | 19.85 lbs |
| Weight Capacity  | 225 lbs   |