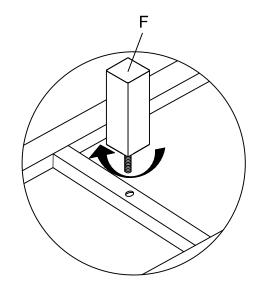

**Note:** Some furniture is heavy, it is recommended that two people assemble this item to avoid injury or damage.

Diagram 1

| No. | Hardware List |                 | Qt. |
|-----|---------------|-----------------|-----|
| Α   | 0             | 5   Flat Washer | 8   |
| В   | 0             | 516 Lock Washer | 8   |
| С   |               | 5/16 X 3"Bolt   | 8   |
| D   |               | Wrench          | 1   |
| Е   |               | Bun foot        | 4   |
| F   |               | Support Foot    | 1   |