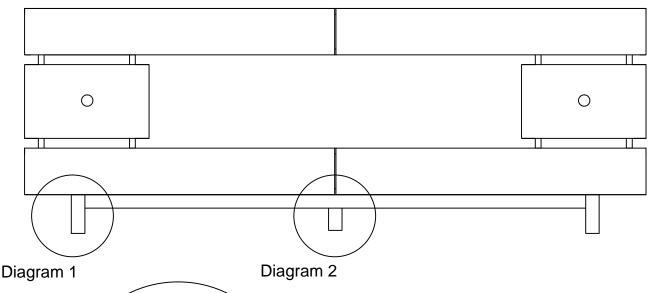

**Note:** Some furniture is heavy, it is recommended that two people assemble this item to avoid injury or damage.

Diagram 1

| No. | Hardware List |                 | Qt. |
|-----|---------------|-----------------|-----|
| Α   | 0             | 5   Flat Washer | 8   |
| В   | 0             | 516 Lock Washer | 8   |
| С   |               | 5/16 X 3"Bolt   | 8   |
| D   |               | Wrench          | 1   |
| Е   |               | Bun foot        | 4   |
| F   |               | Support Foot    | 1   |

Diagram 2