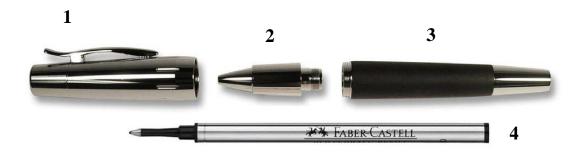

## **E-MOTION ROLERBALL PEN**

- Due to the conical shape of the e-motion Pen, the cap is not designed to post and will not do so 100% of the
- e-motion Rollerball Pens come equipped with a black rollerball refill.
- 1. Remove the cap (1) from the barrel (3) by turning the barrel (3) counterclockwise.
- 2. Remove the front piece (2) by turning the barrel (3) counterclockwise.
- 3. Remove the used refill (4) from the barrel (3).4. Insert a new Faber-Castell Rollerball Refill (4) into the barrel (3).
- 5. Return the front piece (2) to the barrel (3) by turning the barrel (3) clockwise and begin writing.
- 6. When not in use, return the cap (1) to the barrel (3) by turning the barrel (3) clockwise.