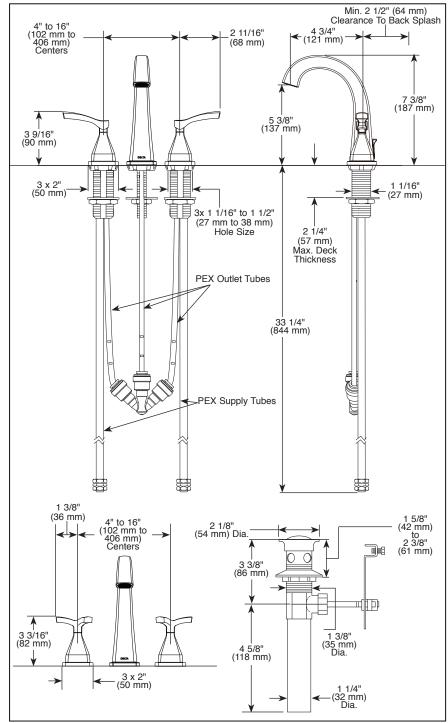

## **STANDARD SPECIFICATIONS:**

- Max. flow rate 1.2 gpm @ 60 psi, 4.5 L/min @ 414 kPa
- Three hole mount
- Solid brass fabricated end valve
- 1/4 turn stops
- Hot and cold stems are interchangeable
- Diamond coated ceramic cartridge
- 3/8" O.D. straight PEX supply tubes
- Models have metal drain with pop-up type fitting with plated flange and stopper