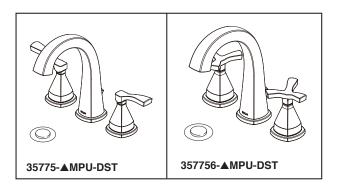

# BATHROOM FAUCET

- Stryke<sup>™</sup> Bath Collection
- Two Handle Widespread Deck Mount

▲ Designate proper finish suffix

Delta reserves the right (1) to make changes in specifications and materials, and (2) to change or discontinue models, both without notice or obligation. Dimensions are for reference only. See current full-line price book or www.deltafaucet.com for finish options and product availability.