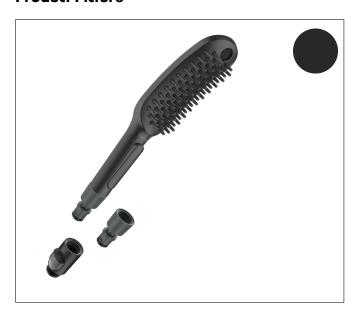

### **Product Picture**

#### **Features**

- Consists of: Handshower, quick connector
- shower head size: 5 7/8 inches
- Spray modes: fur spray, leg spray, paw spray
- Select button for comfortable alternation of spray modes
- elongated, brush-like nozzles (1,5 cm) for thorough cleaning with massage effect
- ergonomic design
- Water Boost: boost function to increase waterflow when needed
- suitable for continous flow water heaters
- connection dimension: DN15
- rinseable screen seal
- Integrated double backflow prevention