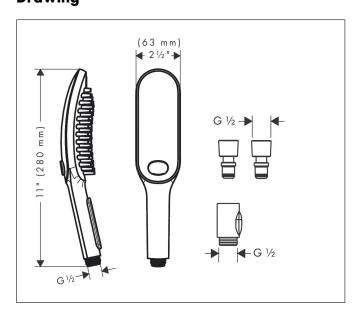

## **Drawing**

#### **Features**

- Consists of: Handshower, quick connector
- shower head size: 5 7/8 inches
- Spray modes: fur spray, leg spray, paw spray
- Select button for comfortable alternation of spray modes
- elongated, brush-like nozzles (1,5 cm) for thorough cleaning with massage effect
- ergonomic design
- Water Boost: boost function to increase waterflow when needed
- suitable for continous flow water heaters
- connection dimension: DN15
- rinseable screen seal
- Integrated double backflow prevention