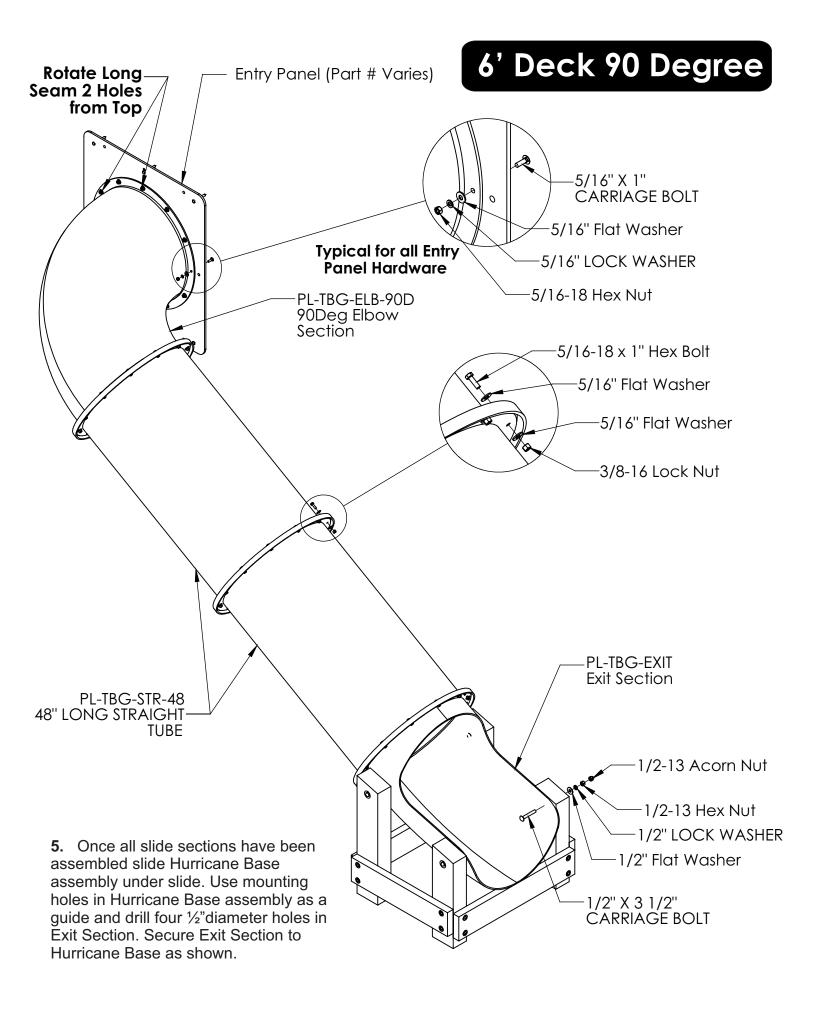

# WOODPLAY®

Playsets

PA-MAN-STUB-00

817 Maxwell Avenue • Evansville, IN 47711 • 1-800-GO-SWING • www.escaladesports.com • ©2016 Escalade Sports

1. Build Hurricane Base as shown below.

- **2.** Locate the assembly page for your application and attach 10 Degree Elbow to Entry Panel as shown on that page.
- **3.** Locate your application below and prepare the opening as shown. Attach assembly from Step 2 as shown. If installing Hurricane Slide out of a Skybox see Skybox instructions.

**4.** Assemble remaining slide sections as shown on the assembly page for your application.