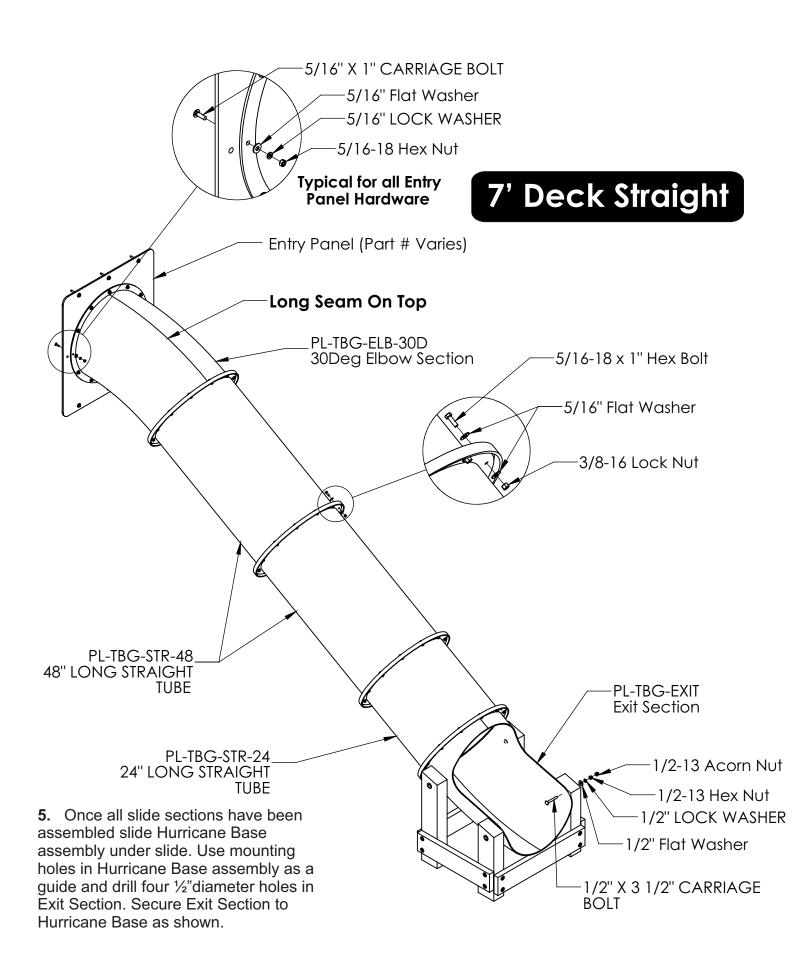

# WOODPLAY®

Playsets

PA-MAN-STUB-00

817 Maxwell Avenue • Evansville, IN 47711 • 1-800-GO-SWING • www.escaladesports.com • ©2016 Escalade Sports

1. Build Hurricane Base as shown below.

- **2.** Locate the assembly page for your application and attach 10 Degree Elbow to Entry Panel as shown on that page.
- **3.** Locate your application below and prepare the opening as shown. Attach assembly from Step 2 as shown. If installing Hurricane Slide out of a Skybox see Skybox instructions.

**4.** Assemble remaining slide sections as shown on the assembly page for your application.