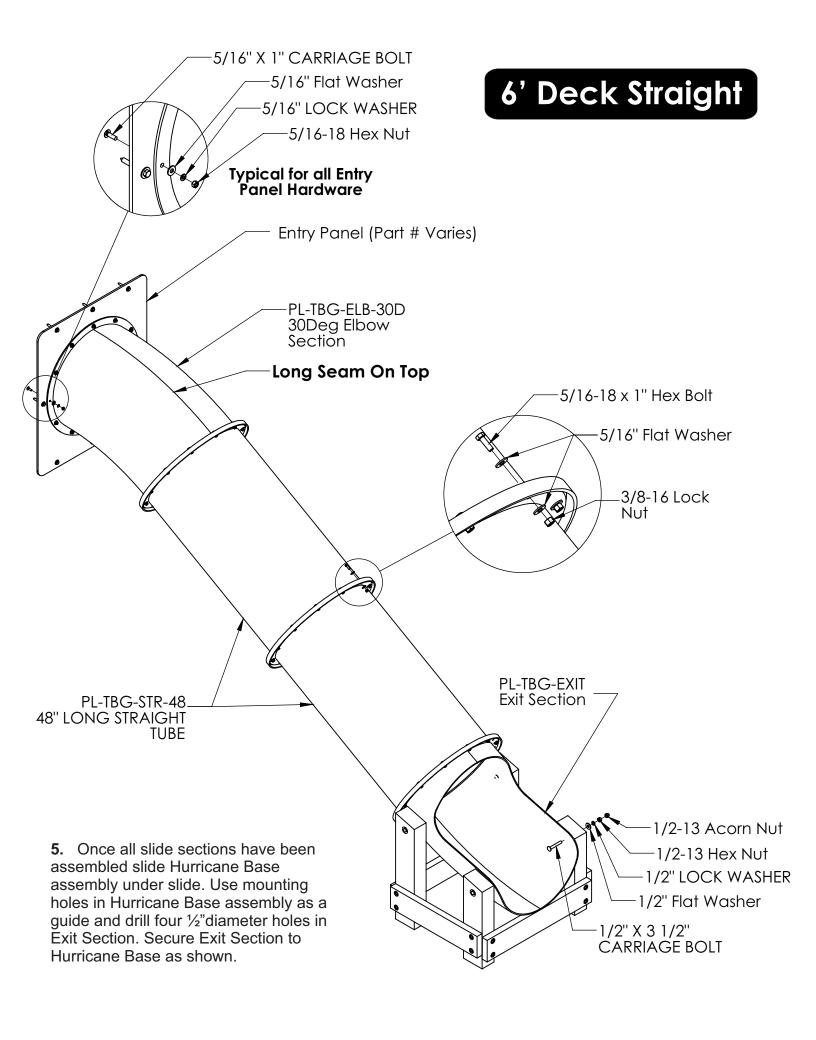

# WOODPLAY®

Playsets

PA-MAN-STUB-00

817 Maxwell Avenue • Evansville, IN 47711 • 1-800-GO-SWING • www.escaladesports.com • ©2016 Escalade Sports

1. Build Hurricane Base as shown below.

- **2.** Locate the assembly page for your application and attach 10 Degree Elbow to Entry Panel as shown on that page.
- **3.** Locate your application below and prepare the opening as shown. Attach assembly from Step 2 as shown. If installing Hurricane Slide out of a Skybox see Skybox instructions.

**4.** Assemble remaining slide sections as shown on the assembly page for your application.