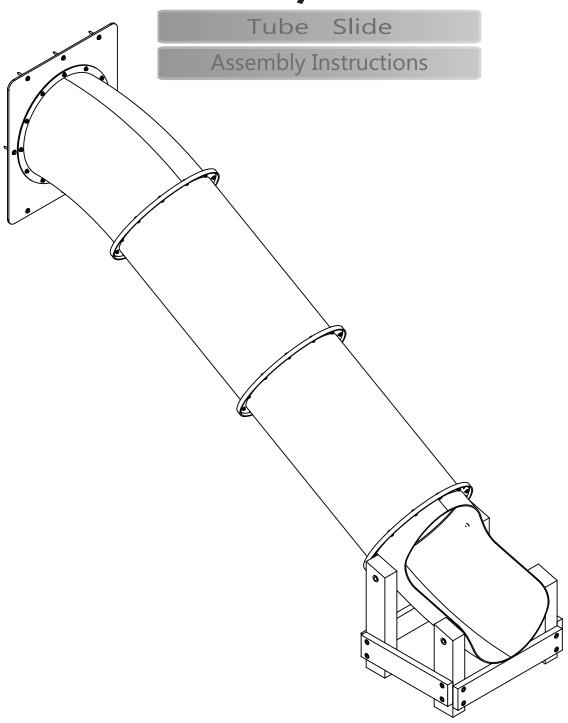

# WOODPLAY®

Playsets

PA-MAN-STUB-00

817 Maxwell Avenue • Evansville, IN 47711 • 1-800-GO-SWING • www.escaladesports.com • ©2016 Escalade Sports

1. Build Hurricane Base as shown below.

- **2.** Locate the assembly page for your application and attach 10 Degree Elbow to Entry Panel as shown on that page.
- **3.** Locate your application below and prepare the opening as shown. Attach assembly from Step 2 as shown. If installing Hurricane Slide out of a Skybox see Skybox instructions.

**4.** Assemble remaining slide sections as shown on the assembly page for your application.