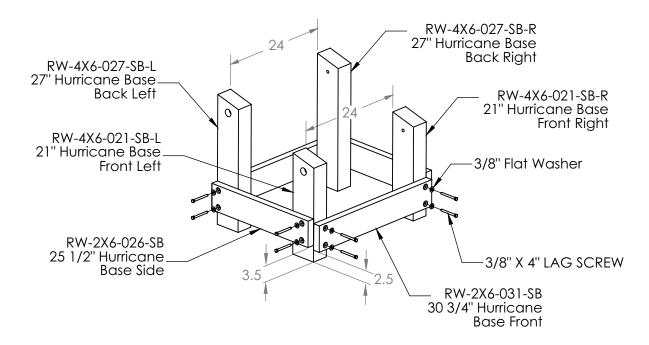

# WOODPLAY®

Playsets

PA-MAN-STUB-00

817 Maxwell Avenue • Evansville, IN 47711 • 1-800-GO-SWING • www.escaladesports.com • ©2016 Escalade Sports

1. Build Hurricane Base as shown below.

- **2.** Locate the assembly page for your application and attach 10 Degree Elbow to Entry Panel as shown on that page.
- **3.** Locate your application below and prepare the opening as shown. Attach assembly from Step 2 as shown. If installing Hurricane Slide out of a Skybox see Skybox instructions.