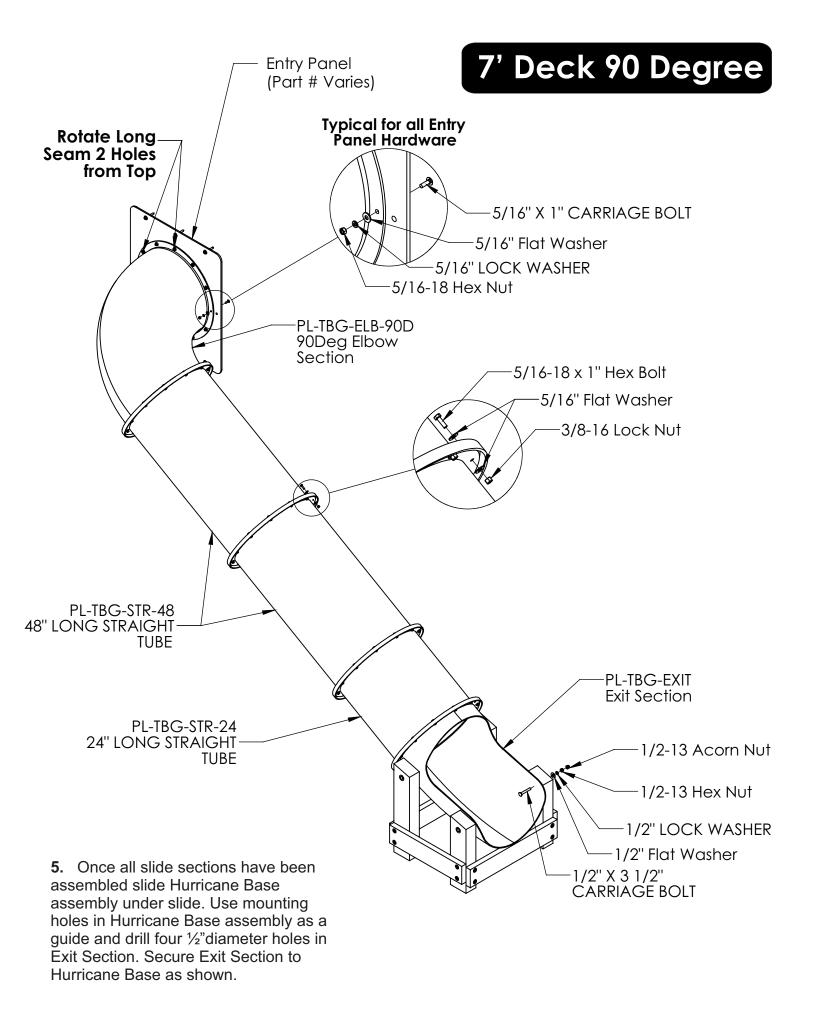

# WOODPLAY®

Playsets

PA-MAN-STUB-00

817 Maxwell Avenue • Evansville, IN 47711 • 1-800-GO-SWING • www.escaladesports.com • ©2016 Escalade Sports

1. Build Hurricane Base as shown below.

- **2.** Locate the assembly page for your application and attach 10 Degree Elbow to Entry Panel as shown on that page.
- **3.** Locate your application below and prepare the opening as shown. Attach assembly from Step 2 as shown. If installing Hurricane Slide out of a Skybox see Skybox instructions.

**4.** Assemble remaining slide sections as shown on the assembly page for your application.