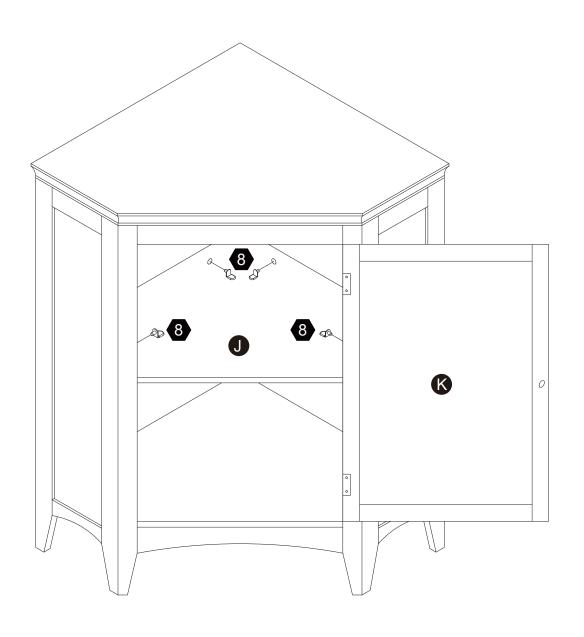

to assist you! Please have the product item number ready, (located on the first page of this instruction manual) and your order number available.

# **Exploded Drawing**





## **Product Parts**







1 PC



## **▲** Care Instructions

Dust surface with a dry soft cloth. Do not use window cleaners or cleaning abrasives as they will scratch the surface and could damage the protective coating



Scan for assembly instructions.



## WARNING

Small parts and sharp edges may be present prior to assembly.

## Hardware









5















Ø8\*30mm

**26** pcs

**20** pcs

Ø15\*9mm

20 pcs

Ø4\*25mm

3 pcs

Ø3\*12mm

4 pcs





9







1 pc















1 pc

4 pcs

4 pcs

2 pcs

2 pcs

4 pcs





Ø4\*35mm

1 pc







instructions.



















8 pcs







## Step 5





























4 pcs