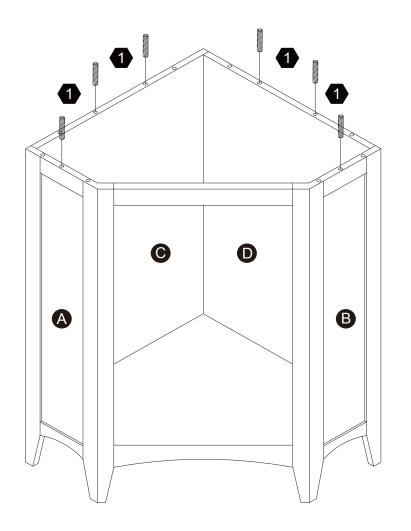

ne. We are always ready to assist you! Please have the product item number ready, (located on the first page of this instruction manual) and your order number available.

# **Exploded Drawing**





## **Product Parts**







1 PC



## **▲** Care Instructions

Dust surface with a dry soft cloth. Do not use window cleaners or cleaning abrasives as they will scratch the surface and could damage the protective coating



Scan for assembly instructions.



## WARNING

Small parts and sharp edges may be present prior to assembly.

## Hardware









5















Ø8\*30mm

**26** pcs

**20** pcs

Ø15\*9mm

20 pcs

Ø4\*25mm

3 pcs

Ø3\*12mm

4 pcs





9







1 pc















1 pc

4 pcs

4 pcs

2 pcs

2 pcs

4 pcs





Ø4\*35mm

1 pc







instructions.



















8 pcs







## Step 5





























4 pcs