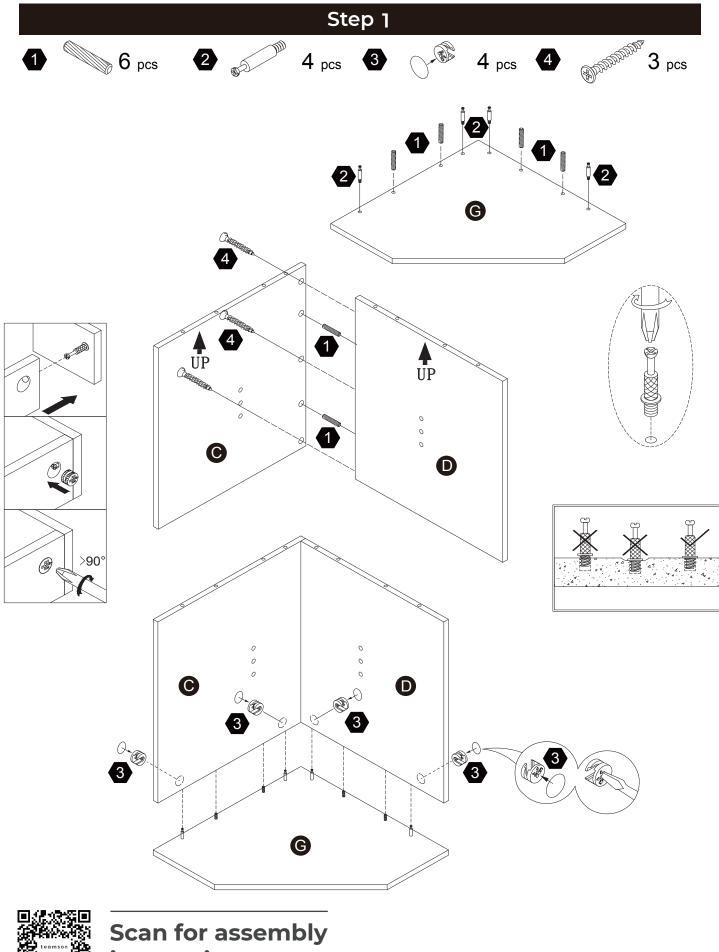

# **Exploded Drawing**

## Hardware

5

Ø8\*30mm

**26** pcs

**20** pcs

Ø15\*9mm

20 pcs

Ø4\*25mm

3 pcs

Ø3\*12mm

4 pcs

9

1 pc

1 pc

4 pcs

4 pcs

2 pcs

2 pcs

4 pcs

Ø4\*35mm

1 pc

instructions.

8 pcs