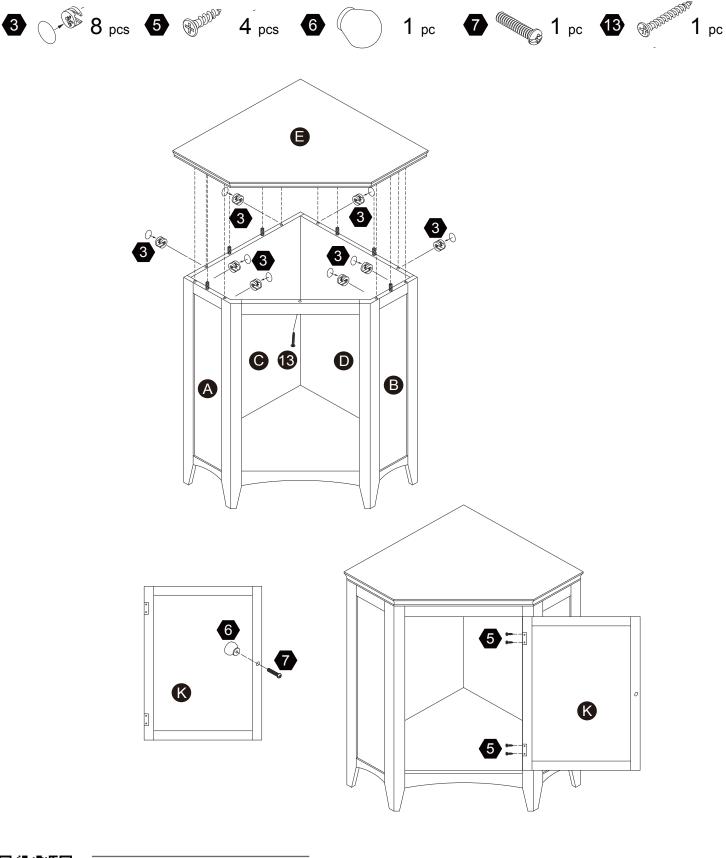

ys ready to assist you! Please have the product item number ready, (located on the first page of this instruction manual) and your order number available.

# **Exploded Drawing**





## **Product Parts**







1 PC



## **▲** Care Instructions

Dust surface with a dry soft cloth. Do not use window cleaners or cleaning abrasives as they will scratch the surface and could damage the protective coating



Scan for assembly instructions.



## WARNING

Small parts and sharp edges may be present prior to assembly.

## Hardware









5















Ø8\*30mm

**26** pcs

**20** pcs

Ø15\*9mm

20 pcs

Ø4\*25mm

3 pcs

Ø3\*12mm

4 pcs





9







1 pc















1 pc

4 pcs

4 pcs

2 pcs

2 pcs

4 pcs





Ø4\*35mm

1 pc







instructions.



















8 pcs







## Step 5





























4 pcs