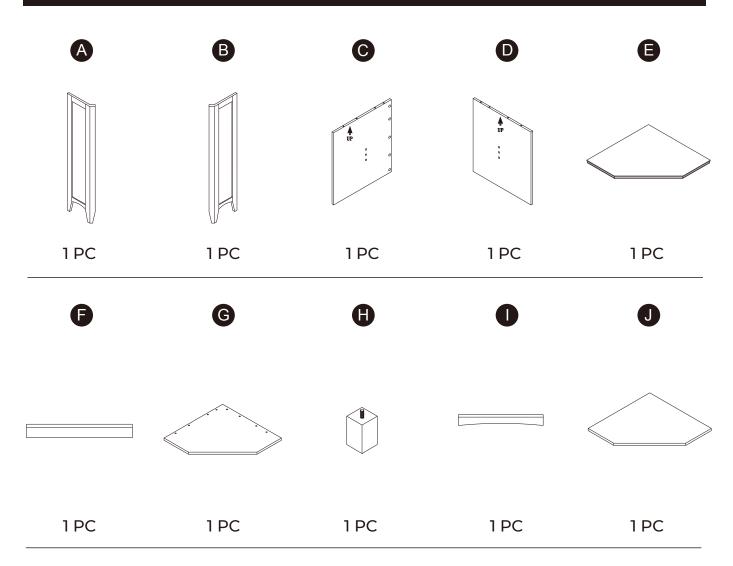

available for your home décor, toy, and pet needs. Thank you for choosing Teamson!

## **Global Customer Support**

USA / CA — ⋈ support@teamson.com

+1(770) 246-4898 Mon - Fri 9 AM - 4 PM EST

**EU / UK** — 🖂 support@teamson.co.uk

+44(0)1952-916-050 Mon - Thur 9 AM - 5 PM GMT Fri 9 AM - 4 PM GMT



**ASIA** — 深圳办公室:

⋈ sales\_ec@teamson.com

+86(0755)8885-3558.分机号108 Mon - Sat 9 AM - 5 PM GMT+8

台北辦公室:

+886 2 2558 0755 ext. 318 Mon - Fri 9 AM - 5 PM GMT+8



**AU** — ⊠ support@teamson.com.au







Any questions? Please contact our customer support team by email or phone. We are always ready to assist you! Please have the product item number ready, (located on the first page of this instruction manual) and your order number available.

# **Exploded Drawing**





## **Product Parts**







1 PC



## **▲** Care Instructions

Dust surface with a dry soft cloth. Do not use window cleaners or cleaning abrasives as they will scratch the surface and could damage the protective coating



Scan for assembly instructions.



## WARNING

Small parts and sharp edges may be present prior to assembly.

## Hardware









5















Ø8\*30mm

**26** pcs

**20** pcs

Ø15\*9mm

20 pcs

Ø4\*25mm

3 pcs

Ø3\*12mm

4 pcs





9







1 pc















1 pc

4 pcs

4 pcs

2 pcs

2 pcs

4 pcs





Ø4\*35mm

1 pc







instructions.



















8 pcs







## Step 5





























4 pcs