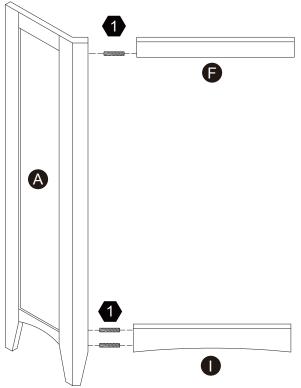

# **Exploded Drawing**

## Hardware

5

Ø8\*30mm

**26** pcs

**20** pcs

Ø15\*9mm

20 pcs

Ø4\*25mm

3 pcs

Ø3\*12mm

4 pcs

9

1 pc

1 pc

4 pcs

4 pcs

2 pcs

2 pcs

4 pcs

Ø4\*35mm

1 pc

instructions.

8 pcs