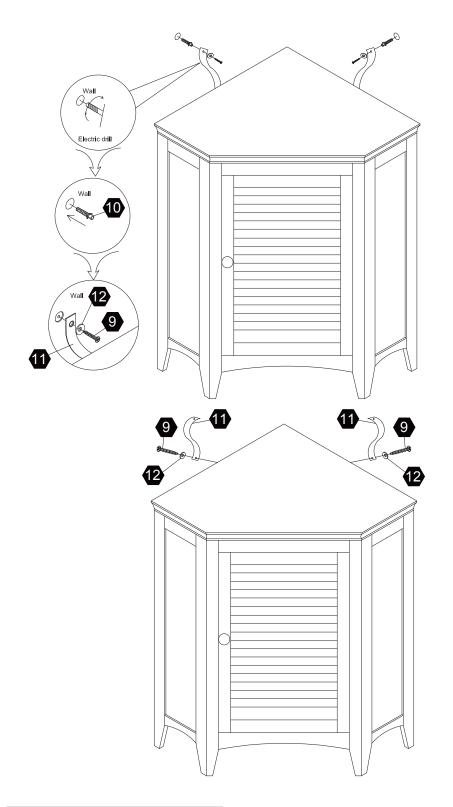

the product item number ready, (located on the first page of this instruction manual) and your order number available.

# **Exploded Drawing**





## **Product Parts**







1 PC



## **▲** Care Instructions

Dust surface with a dry soft cloth. Do not use window cleaners or cleaning abrasives as they will scratch the surface and could damage the protective coating



Scan for assembly instructions.



## WARNING

Small parts and sharp edges may be present prior to assembly.

## Hardware









5















Ø8\*30mm

**26** pcs

**20** pcs

Ø15\*9mm

20 pcs

Ø4\*25mm

3 pcs

Ø3\*12mm

4 pcs





9







1 pc















1 pc

4 pcs

4 pcs

2 pcs

2 pcs

4 pcs





Ø4\*35mm

1 pc







instructions.



















8 pcs







## Step 5





























4 pcs