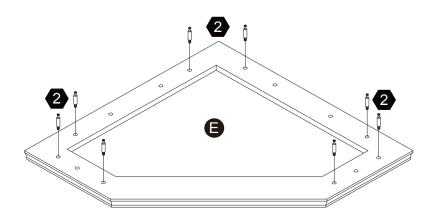

hone. We are always ready to assist you! Please have the product item number ready, (located on the first page of this instruction manual) and your order number available.

# **Exploded Drawing**





## **Product Parts**







1 PC



## **▲** Care Instructions

Dust surface with a dry soft cloth. Do not use window cleaners or cleaning abrasives as they will scratch the surface and could damage the protective coating



Scan for assembly instructions.



## WARNING

Small parts and sharp edges may be present prior to assembly.

## Hardware









5















Ø8\*30mm

**26** pcs

**20** pcs

Ø15\*9mm

20 pcs

Ø4\*25mm

3 pcs

Ø3\*12mm

4 pcs





9







1 pc















1 pc

4 pcs

4 pcs

2 pcs

2 pcs

4 pcs





Ø4\*35mm

1 pc







instructions.



















8 pcs







## Step 5





























4 pcs