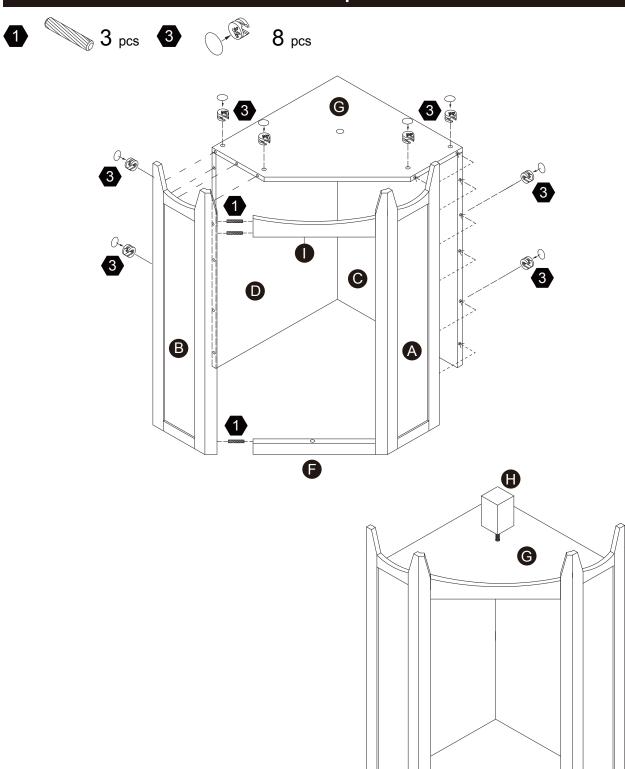

eam by email or phone. We are always ready to assist you! Please have the product item number ready, (located on the first page of this instruction manual) and your order number available.

# **Exploded Drawing**





## **Product Parts**







1 PC



## **▲** Care Instructions

Dust surface with a dry soft cloth. Do not use window cleaners or cleaning abrasives as they will scratch the surface and could damage the protective coating



Scan for assembly instructions.



## WARNING

Small parts and sharp edges may be present prior to assembly.

## Hardware









5















Ø8\*30mm

**26** pcs

**20** pcs

Ø15\*9mm

20 pcs

Ø4\*25mm

3 pcs

Ø3\*12mm

4 pcs





9







1 pc















1 pc

4 pcs

4 pcs

2 pcs

2 pcs

4 pcs





Ø4\*35mm

1 pc







instructions.



















8 pcs







## Step 5





























4 pcs