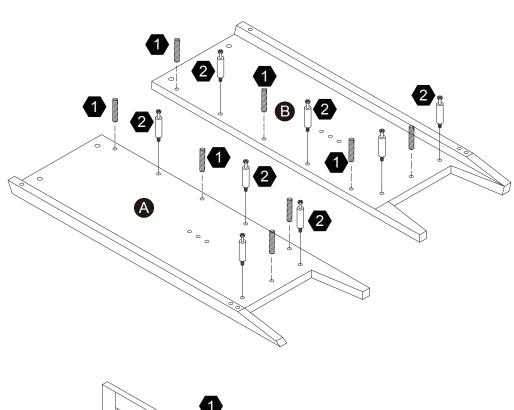

# **Exploded Drawing**

## Hardware

5

Ø8\*30mm

**26** pcs

**20** pcs

Ø15\*9mm

20 pcs

Ø4\*25mm

3 pcs

Ø3\*12mm

4 pcs

9

1 pc

1 pc

4 pcs

4 pcs

2 pcs

2 pcs

4 pcs

Ø4\*35mm

1 pc

instructions.

8 pcs