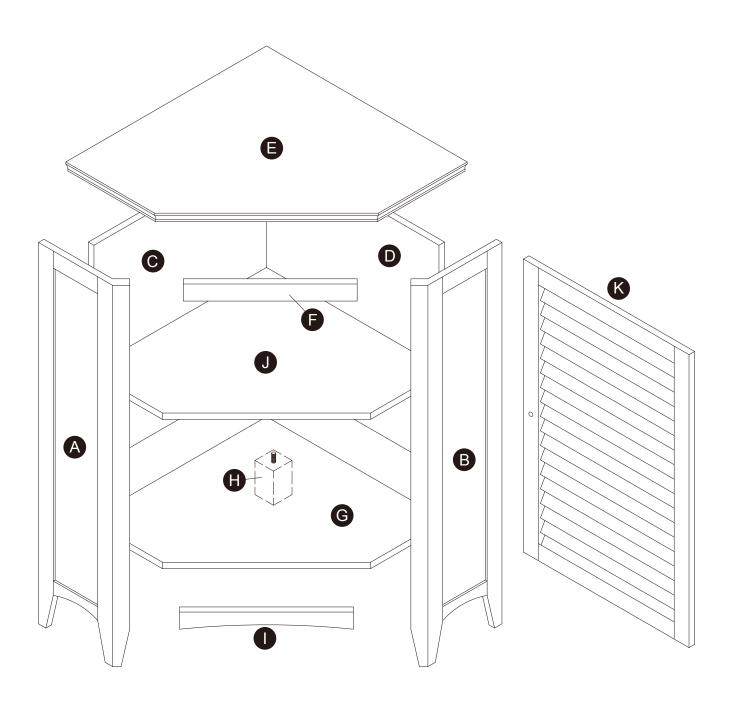

our full line of products available for your home décor, toy, and pet needs. Thank you for choosing Teamson!

## **Global Customer Support**

USA / CA — ⋈ support@teamson.com

+1(770) 246-4898 Mon - Fri 9 AM - 4 PM EST

**EU / UK** — 🖂 support@teamson.co.uk

+44(0)1952-916-050 Mon - Thur 9 AM - 5 PM GMT Fri 9 AM - 4 PM GMT



**ASIA** — 深圳办公室:

⋈ sales\_ec@teamson.com

+86(0755)8885-3558.分机号108 Mon - Sat 9 AM - 5 PM GMT+8

台北辦公室:

+886 2 2558 0755 ext. 318 Mon - Fri 9 AM - 5 PM GMT+8



**AU** — ⊠ support@teamson.com.au







Any questions? Please contact our customer support team by email or phone. We are always ready to assist you! Please have the product item number ready, (located on the first page of this instruction manual) and your order number available.

# **Exploded Drawing**





## **Product Parts**







1 PC



## **▲** Care Instructions

Dust surface with a dry soft cloth. Do not use window cleaners or cleaning abrasives as they will scratch the surface and could damage the protective coating



Scan for assembly instructions.



## WARNING

Small parts and sharp edges may be present prior to assembly.

## Hardware









5















Ø8\*30mm

**26** pcs

**20** pcs

Ø15\*9mm

20 pcs

Ø4\*25mm

3 pcs

Ø3\*12mm

4 pcs





9







1 pc















1 pc

4 pcs

4 pcs

2 pcs

2 pcs

4 pcs





Ø4\*35mm

1 pc







instructions.



















8 pcs







## Step 5





























4 pcs