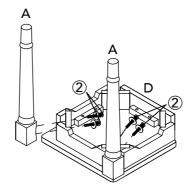

# STEP2

| 2 | <b>00</b> | 4SETS |
|---|-----------|-------|
|   | 6*47mm    | 43613 |