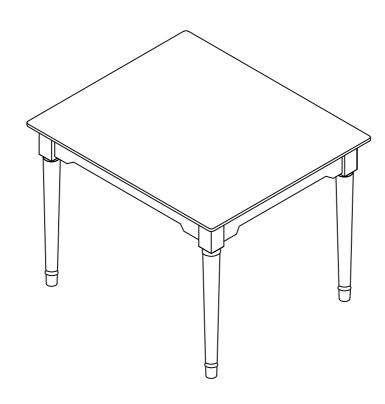

## Item No: TD-11740SET

Fantasy Fields- Enchanted Woodland Table & Set of 2 Chairs