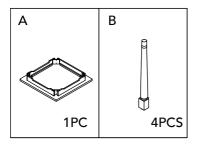

#### PRODUCT PARTS

STEP1

**⊕\_\_\_\_\_0**⊚ 6\*47mm

1

STEP2

Fantasy Fields

#### **PRODUCT PARTS**