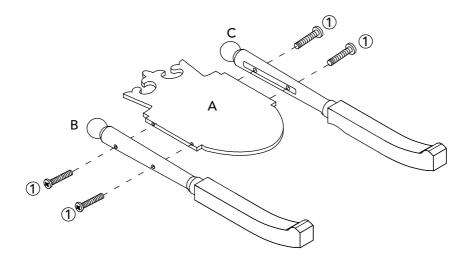

hen you contact us.

Made in China

#### HARDWARE

 $(\mathbf{1})$ 8 SETS 6\*47mm



#### PRODUCT PARTS



STEP1

**⊕\_\_\_\_\_0**⊚ 6\*47mm

1



STEP2



Fantasy Fields

#### WARNING

Small parts and sharp points may be present prior to assembly.

### CARE INSTRUCTIONS

To clean your product, use mild soap and water on adamp cloth. Do not use window cleaners or cleaning abrasives as they will scratch the surface and could damage the protective coating.

#### CUSTOMER SERVICE

For questions regarding this p roduct, or to receive replacement or missing parts, please contact customer service based on your location. Please have ready the model number and part number(s) located in this assembly instruction sheet when you contact us.

Made in China

#### HARDWARE



#### **PRODUCT PARTS**







# STEP2

| 2 | <b>00</b> | 4SETS |
|---|-----------|-------|
|   | 6*47mm    | 43613 |