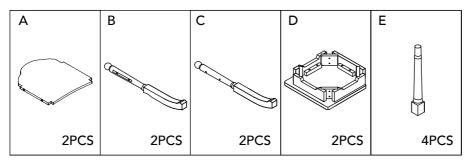

#### PRODUCT PARTS

STEP1

**⊕\_\_\_\_\_0**⊚ 6\*47mm

1

STEP2

Fantasy Fields

#### **PRODUCT PARTS**