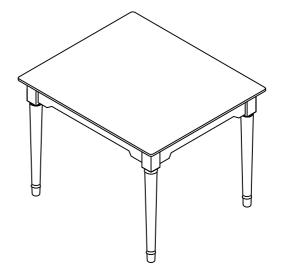

## Item No: TD-11740SET

Fantasy Fields- Enchanted Woodland Table & Set of 2 Chairs