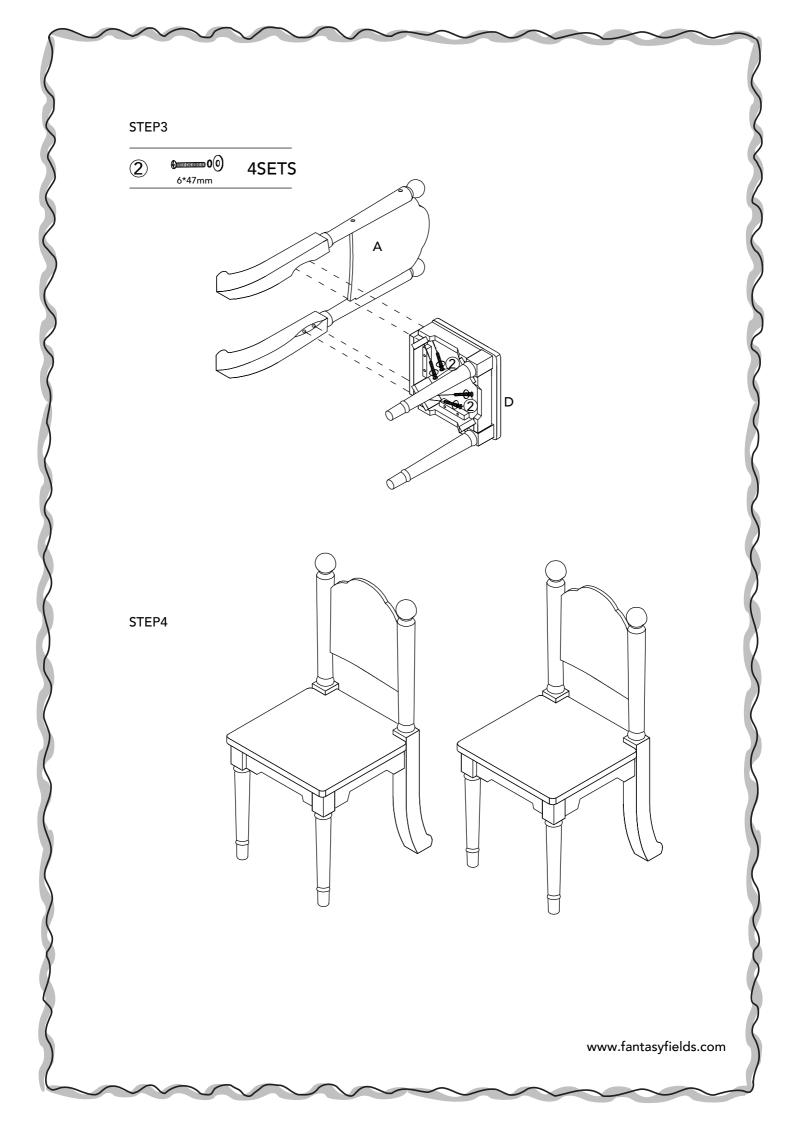

# STEP2

| 2 | <b>00</b> | 4SETS |
|---|-----------|-------|
|   | 6*47mm    | 43613 |