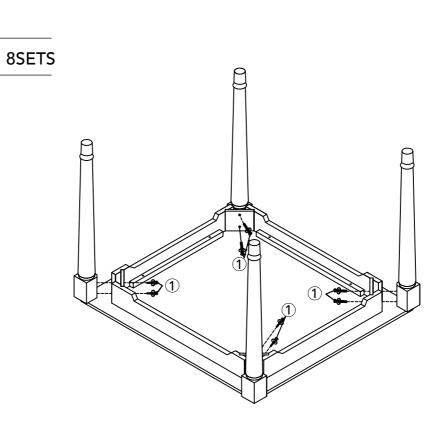

#### HARDWARE

 $(\mathbf{1})$ 8 SETS 6\*47mm

#### PRODUCT PARTS

STEP1

**⊕\_\_\_\_\_0**⊚ 6\*47mm

1

STEP2

Fantasy Fields

# STEP2

| 2 | <b>00</b> | 4SETS |
|---|-----------|-------|
|   | 6*47mm    | 43613 |