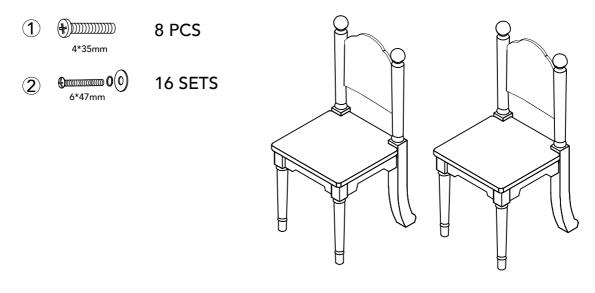

## Item No: TD-11740SET

Fantasy Fields- Enchanted Woodland Table & Set of 2 Chairs

#### HARDWARE

 $(\mathbf{1})$ 8 SETS 6\*47mm