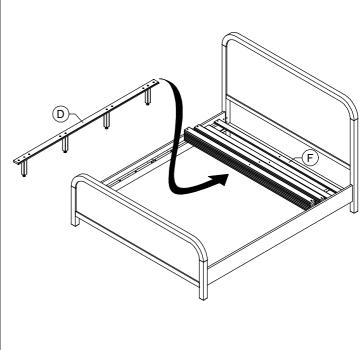

|  |
| E                                   |                                         | LEG SUPPORT | 4 |  |
| D                                   | *************************************** | CENTER SLAT | 1 |  |
|                                     |                                         |             |   |  |

SLAT ROLL

SIDERAIL

DESCRIPTION

**BOX 2 - SIDERAILS** PART NO. IMAGE

С

F





ASSEMBLE ON A SOFT SURFACE



### **STEP 1:**



# DRAKE C.KING BED ASSEMBLY INSTRUCTIONS



### STEP 2:



### STEP 3:





### **STOP**

- IF USING BED FRAME WITH ADJUSTABLE MATTRESS BASE, SKIP TO APPENDIX A: ADJUSTABLE MATTRESS BASE ASSEMBLY SUPPLEMENT.
- IF USING BED FRAME WITH STANDARD BOX SPRING OR FOUNDATION CONTINUE TO STEP 4.

# 

# DRAKE C.KING BED ASSEMBLY INSTRUCTIONS







### STEP 6:



### **STEP 7:**



### **STEP 8:**



# DRAKE C.KING BED ASSEMBLY INSTRUCTIONS



#### **STEP 9:**



#### **STEP 10:**



### **STEP 11:**



#### **STEP 12:**



## INSTRUCTIONS FOR ADJUSTING LEVELER:

Position the bed in your space and locate the leveler under each leg support (**E**).

Turn the leveler counter-clockwise to extend the leveler and clockwise to retract it.

Adjust each leveler until each leg support is applying equal, upward pressure on the center slat.

UPDATED: JULY 29TH, 2023

### MAINTENANCE INSTRUCTIONS:

- Periodically check all fittings and tighten if necessary, as they can loosen over time.
- Always remove box spring and mattress before moving the bed.
- Lift the bed when moving it. Dragging the bed can damage the center support.
- Readjust levelers after moving