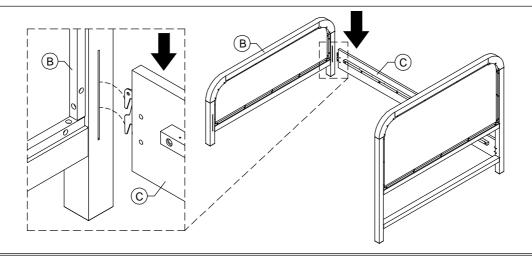

NO. IMAGE DESCRIPTION QUANTITY |                                         |             |   |  |
|-------------------------------------|-----------------------------------------|-------------|---|--|
| BOX 3 - SLAT ROLL                   |                                         |             |   |  |
| E                                   |                                         | LEG SUPPORT | 4 |  |
| D                                   | *************************************** | CENTER SLAT | 1 |  |
|                                     |                                         |             |   |  |

SLAT ROLL

SIDERAIL

DESCRIPTION

**BOX 2 - SIDERAILS** PART NO. IMAGE

С

F





ASSEMBLE ON A SOFT SURFACE



### **STEP 1:**



# DRAKE C.KING BED ASSEMBLY INSTRUCTIONS



### STEP 2:



### STEP 3:





### **STOP**

- IF USING BED FRAME WITH ADJUSTABLE MATTRESS BASE, SKIP TO APPENDIX A: ADJUSTABLE MATTRESS BASE ASSEMBLY SUPPLEMENT.
- IF USING BED FRAME WITH STANDARD BOX SPRING OR FOUNDATION CONTINUE TO STEP 4.

# 

# DRAKE C.KING BED ASSEMBLY INSTRUCTIONS







### STEP 6:



### **STEP 7:**



### **STEP 8:**



# DRAKE C.KING BED ASSEMBLY INSTRUCTIONS



#### **STEP 9:**



#### **STEP 10:**



### **STEP 11:**



#### **STEP 12:**



## INSTRUCTIONS FOR ADJUSTING LEVELER:

Position the bed in your space and locate the leveler under each leg support (**E**).

Turn the leveler counter-clockwise to extend the leveler and clockwise to retract it.

Adjust each leveler until each leg support is applying equal, upward pressure on the center slat.

UPDATED: JULY 29TH, 2023