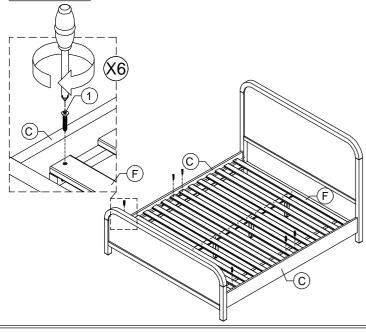

| *************************************** | CENTER SLAT | 1 |  |
|                                     |                                         |             |   |  |

SLAT ROLL

SIDERAIL

DESCRIPTION

**BOX 2 - SIDERAILS** PART NO. IMAGE

С

F





ASSEMBLE ON A SOFT SURFACE



### **STEP 1:**



# DRAKE C.KING BED ASSEMBLY INSTRUCTIONS



### STEP 2:



### STEP 3:





### **STOP**

- IF USING BED FRAME WITH ADJUSTABLE MATTRESS BASE, SKIP TO APPENDIX A: ADJUSTABLE MATTRESS BASE ASSEMBLY SUPPLEMENT.
- IF USING BED FRAME WITH STANDARD BOX SPRING OR FOUNDATION CONTINUE TO STEP 4.

# 

# DRAKE C.KING BED ASSEMBLY INSTRUCTIONS







### STEP 6:



### **STEP 7:**



### **STEP 8:**



# DRAKE C.KING BED ASSEMBLY INSTRUCTIONS



#### **STEP 9:**



#### **STEP 10:**



### **STEP 11:**



#### **STEP 12:**



## INSTRUCTIONS FOR ADJUSTING LEVELER:

Position the bed in your space and locate the leveler under each leg support (**E**).

Turn the leveler counter-clockwise to extend the leveler and clockwise to retract it.

Adjust each leveler until each leg support is applying equal, upward pressure on the center slat.

UPDATED: JULY 29TH, 2023

### MAINTENANCE INSTRUCTIONS:

- Periodically check all fittings and tighten if necessary, as they can loosen over time.
- Always remove box spring and mattress before moving the bed.
- Lift the bed when moving it. Dragging the bed can damage the center support.
- Readjust levelers after moving the bed.



# DRAKE C.KING BED APPENDIX A: ADJUSTABLE MATTRESS BASE ASSEMBLY SUPPLEMENT



AN ADJUSTABLE MATTRESS BASE IS A FREESTANDING MATTR