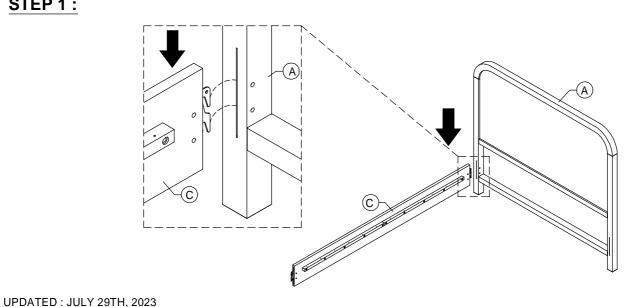

| ALLEN KEY           | 1        |  |  |

| PART NO. IMAGE DESCRIPTION QUANTITY |                                         |             |   |  |
|-------------------------------------|-----------------------------------------|-------------|---|--|
| BOX 3 - SLAT ROLL                   |                                         |             |   |  |
| E                                   |                                         | LEG SUPPORT | 4 |  |
| D                                   | *************************************** | CENTER SLAT | 1 |  |
|                                     |                                         |             |   |  |

SLAT ROLL

SIDERAIL

DESCRIPTION

**BOX 2 - SIDERAILS** PART NO. IMAGE

С

F





ASSEMBLE ON A SOFT SURFACE



### **STEP 1:**



# DRAKE C.KING BED ASSEMBLY INSTRUCTIONS



### STEP 2:



### STEP 3:





### **STOP**

- IF USING BED FRAME WITH ADJUSTABLE MATTRESS BASE, SKIP TO APPENDIX A: ADJUSTABLE MATTRESS BASE ASSEMBLY SUPPLEMENT.
- IF USING BED FRAME WITH STANDARD BOX SPRING OR FOUNDATION CONTINUE TO STEP 4.

# 

# DRAKE C.KING BED ASSEMBLY INSTRUCTIONS







### STEP 6:



### **STEP 7:**



### **STEP 8:**



# DRAKE C.KING BED ASSEMBLY INSTRUCTIONS



#### **STEP 9:**



#### **STEP 10:**



### **STEP 11:**



#### **STEP 12:**



## INSTRUCTIONS FOR ADJUSTING LEVELER:

Position the bed in your space and locate the leveler under each leg support (**E**).

Turn the leveler counter-clockwise to extend the leveler and clockwise to retract it.

Adjust each leveler until each leg support is applying equal, up