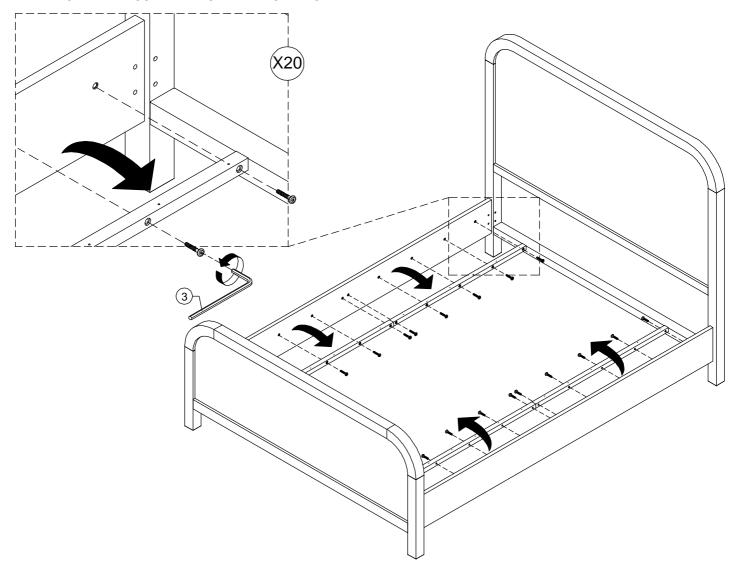

bed can damage the center support.
- Readjust levelers after moving the bed.



# DRAKE C.KING BED APPENDIX A: ADJUSTABLE MATTRESS BASE ASSEMBLY SUPPLEMENT



AN ADJUSTABLE MATTRESS BASE IS A FREESTANDING MATTRESS SUPPORT THAT SITS WITHIN THE PERIMETER OF THE BED FRAME.

IF USING THIS BED FRAME WITH A STANDARD BOX SPRING OR FOUNDATION THESE INSTRUCTIONS DO NOT APPLY.

PRE-ASSEMBLED SIDE RAIL CLEATS OBSTRUCT ADJUSTABLE BASE INSTALLATION AND OPERATION. FOLLOW THESE INSTRUCTIONS TO REMOVE THEM.

#### THE FOLLOWING PARTS ARE NOT REQUIRED FOR ADJUSTABLE MATTRESS BASE INSTALLATION:

D. CENTER SLAT 1PC
E. LEG SUPPORT 4PCS
F. SLAT ROLL 1SET

1. WOOD SCREW (8X30mm) 9PCS 2. ALLEN BOLT (6X40mm) 11PCS

#### STEP 1:

USE ALLEN KEY (3) TO UNSCREW ALLEN BOLTS AND REMOVE PRE-ASSEMBLED SIDE RAIL CLEATS.



NOTE: YOU MAY WISH TO RETAIN UNUSED PARTS IF IN THE FUTURE YOU INTEND TO USE THE BED FRAME WITH A STANDARD BOX SPRING OR FOUNDATION.

UPDATED: JULY 29TH, 2023