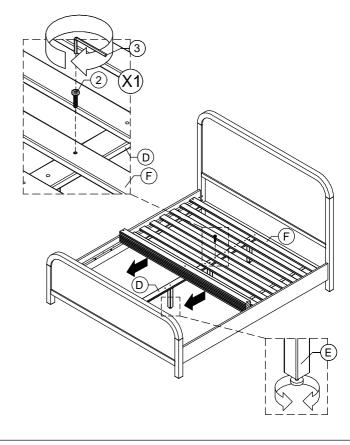

### **STEP 1:**

| PART NO. IMAGE DESCRIPTION QUANTITY |                                         |             |   |  |
|-------------------------------------|-----------------------------------------|-------------|---|--|
| BOX 3 - SLAT ROLL                   |                                         |             |   |  |
| E                                   |                                         | LEG SUPPORT | 4 |  |
| D                                   | *************************************** | CENTER SLAT | 1 |  |
|                                     |                                         |             |   |  |

SLAT ROLL

SIDERAIL

DESCRIPTION

**BOX 2 - SIDERAILS** PART NO. IMAGE

С

F

ASSEMBLE ON A SOFT SURFACE