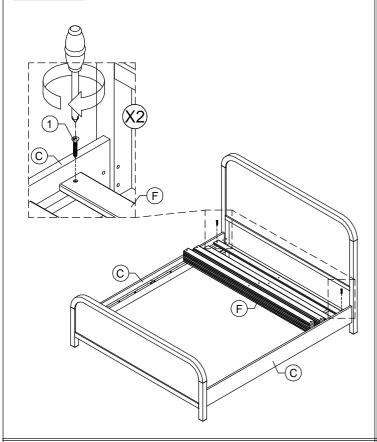

|   |  |
| E                                   |                                         | LEG SUPPORT | 4 |  |
| D                                   | *************************************** | CENTER SLAT | 1 |  |
|                                     |                                         |             |   |  |

SLAT ROLL

SIDERAIL

DESCRIPTION

**BOX 2 - SIDERAILS** PART NO. IMAGE

С

F





ASSEMBLE ON A SOFT SURFACE



### **STEP 1:**



# DRAKE C.KING BED ASSEMBLY INSTRUCTIONS



### STEP 2:



### STEP 3:





### **STOP**

- IF USING BED FRAME WITH ADJUSTABLE MATTRESS BASE, SKIP TO APPENDIX A: ADJUSTABLE MATTRESS BASE ASSEMBLY SUPPLEMENT.
- IF USING BED FRAME WITH STANDARD BOX SPRING OR FOUNDATION CONTINUE TO STEP 4.

# 

# DRAKE C.KING BED ASSEMBLY INSTRUCTIONS







### STEP 6:



### **STEP 7:**



### **STEP 8:**



# DRAKE C.KING BED ASSEMBLY INSTRUCTIONS



#### **STEP 9:**



#### **STEP 10:**



### **STEP 11:**



#### **STEP 12:**



## INSTRUCTIONS FOR ADJUSTING LEVELER:

Position the bed in your space and locate the leveler under each leg support (**E**).

Turn the leveler counter-clockwise to extend the leveler and clockwise to retract it.

Adjust each leveler until each leg support is applying equal, upward pressure on the center slat.

UPDATED: JULY 29TH, 2023

### MAINTENANCE INSTRUCTIONS:

- Periodically check all fittings and tighten if necessary, as they can loosen over time.
- Always remove box spring and mattress before moving the bed.
- Lift the bed when moving it. Dragging the bed can damage the center support.
- Readjust levele