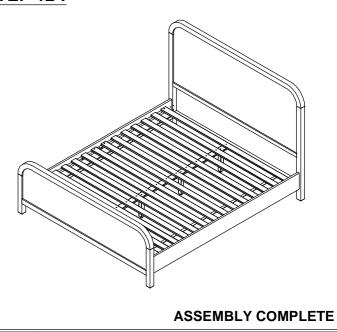

### DRAKE C.KING BED **ASSEMBLY INSTRUCTIONS**

**QUANTITY** 

2

1

| BOX 1 - HEADBOARD-FOOTBOARD  |            |                     |          |  |  |
|------------------------------|------------|---------------------|----------|--|--|
| PART NO.                     | IMAGE      | DESCRIPTION         | QUANTITY |  |  |
| A                            |            | HEADBOARD           | 1        |  |  |
| В                            |            | FOOTBOARD           | 1        |  |  |
| HARDWARE KIT PACKED IN BOX 1 |            |                     |          |  |  |
| 1                            | <b>(4)</b> | WOOD SCREW (8X30mm) | 9        |  |  |
| 2                            |            | ALLEN BOLT (6X40mm) | 11       |  |  |
| 3                            |            | ALLEN KEY           | 1        |  |  |

# DRAKE C.KING BED ASSEMBLY INSTRUCTIONS