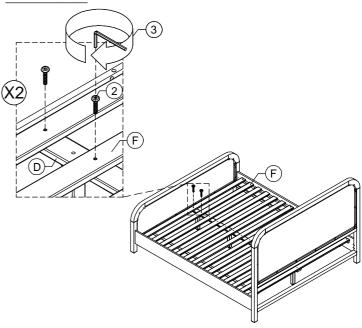

| *************************************** | CENTER SLAT | 1 |  |
|                                     |                                         |             |   |  |

SLAT ROLL

SIDERAIL

DESCRIPTION

**BOX 2 - SIDERAILS** PART NO. IMAGE

С

F





ASSEMBLE ON A SOFT SURFACE



### **STEP 1:**



# DRAKE C.KING BED ASSEMBLY INSTRUCTIONS



### STEP 2:



### STEP 3:





### **STOP**

- IF USING BED FRAME WITH ADJUSTABLE MATTRESS BASE, SKIP TO APPENDIX A: ADJUSTABLE MATTRESS BASE ASSEMBLY SUPPLEMENT.
- IF USING BED FRAME WITH STANDARD BOX SPRING OR FOUNDATION CONTINUE TO STEP 4.

# 

# DRAKE C.KING BED ASSEMBLY INSTRUCTIONS







### STEP 6:



### **STEP 7:**



### **STEP 8:**



# DRAKE C.KING BED ASSEMBLY INSTRUCTIONS



#### **STEP 9:**



#### **STEP 10:**



### **STEP 11:**



#### **STEP 12:**



## INSTRUCTIONS FOR ADJUSTING LEVELER:

Position the bed in your space and locate the leveler under each leg support (**E**).

Turn the leveler counter-clockwise to extend the leveler and clockwise to retract it.

Adjust each leveler until each leg support is applying equal, upward pressure on the center slat.

UPDATED: JULY 29TH, 2023

### MAINTENANCE INSTRUCTIONS:

- Periodically check all fittings and tighten if necessary, as they can loosen over time.
- Always remove box spring and mattress before moving the bed.
- Lift the bed when moving it. Dragging the bed can damage the center support.
- Readjust levelers after moving the bed.



# DRAKE C.KING BED APPENDIX A: ADJUSTABLE MATTRESS BASE ASSEMBLY SUPPLEMENT



AN ADJUSTABLE MATTRESS BASE IS