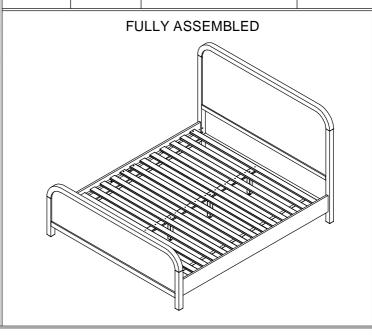

|            | ALLEN KEY           | 1        |  |  |

| PART NO. IMAGE DESCRIPTION QUANTITY |                                         |             |   |  |
|-------------------------------------|-----------------------------------------|-------------|---|--|
| BOX 3 - SLAT ROLL                   |                                         |             |   |  |
| E                                   |                                         | LEG SUPPORT | 4 |  |
| D                                   | *************************************** | CENTER SLAT | 1 |  |
|                                     |                                         |             |   |  |

SLAT ROLL

SIDERAIL

DESCRIPTION

**BOX 2 - SIDERAILS** PART NO. IMAGE

С

F





ASSEMBLE ON A SOFT SURFACE



### **STEP 1:**



# DRAKE C.KING BED ASSEMBLY INSTRUCTIONS



### STEP 2:



### STEP 3:





### **STOP**

- IF USING BED FRAME WITH ADJUSTABLE MATTRESS BASE, SKIP TO APPENDIX A: ADJUSTABLE MATTRESS BASE ASSEMBLY SUPPLEMENT.
- IF USING BED FRAME WITH STANDARD BOX SPRING OR FOUNDATION CONTINUE TO STEP 4.

# 

# DRAKE C.KING BED ASSEMBLY INSTRUCTIONS







### STEP 6:



### **STEP 7:**



### **STEP 8:**



# DRAKE C.KING BED ASSEMBLY INSTRUCTIONS



#### **STEP 9:**



#### **STEP 10:**



### **STEP 11:**



#### **STEP 12:**



## INSTRUCTIONS FOR ADJUSTING LEVELER:

Position the bed in your space and locate the leveler under each leg support (**E**).

Turn the leveler counter-clockwise to extend the leveler and clockwise to retract it.

Adjust each leveler until each leg support is