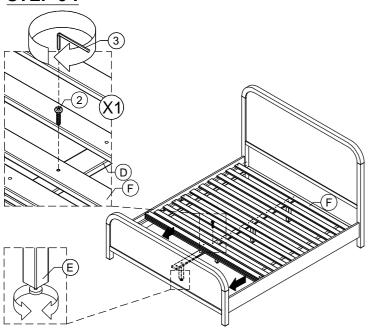

|  |
| D                                   | *************************************** | CENTER SLAT | 1 |  |
|                                     |                                         |             |   |  |

SLAT ROLL

SIDERAIL

DESCRIPTION

**BOX 2 - SIDERAILS** PART NO. IMAGE

С

F





ASSEMBLE ON A SOFT SURFACE



### **STEP 1:**



# DRAKE C.KING BED ASSEMBLY INSTRUCTIONS



### STEP 2:



### STEP 3:





### **STOP**

- IF USING BED FRAME WITH ADJUSTABLE MATTRESS BASE, SKIP TO APPENDIX A: ADJUSTABLE MATTRESS BASE ASSEMBLY SUPPLEMENT.
- IF USING BED FRAME WITH STANDARD BOX SPRING OR FOUNDATION CONTINUE TO STEP 4.

# 

# DRAKE C.KING BED ASSEMBLY INSTRUCTIONS







### STEP 6:



### **STEP 7:**



### **STEP 8:**



# DRAKE C.KING BED ASSEMBLY INSTRUCTIONS



#### **STEP 9:**



#### **STEP 10:**



### **STEP 11:**



#### **STEP 12:**



## INSTRUCTIONS FOR ADJUSTING LEVELER:

Position the bed in your space and locate the leveler under each leg support (**E**).

Turn the leveler counter-clockwise to extend the leveler and clockwise to retract it.

Adjust each leveler until each leg support is applying equal, upward pressure on the center slat.

UPDATED: JULY 29TH, 2023

### MAINTENANCE INSTRUCTIONS:

- Periodically check all fittings and tighten if necessary, as they can loosen over time.
- Always remove box spring and mattress before moving the bed.
- Lift the bed when moving it. Dragging the bed can damage the center support.
- Readjust levelers after moving the bed.



# DRAKE C.KING BED APPENDIX A: ADJUSTABLE MATTRESS BASE ASSEMBLY SUPPLEMENT



AN ADJUSTA