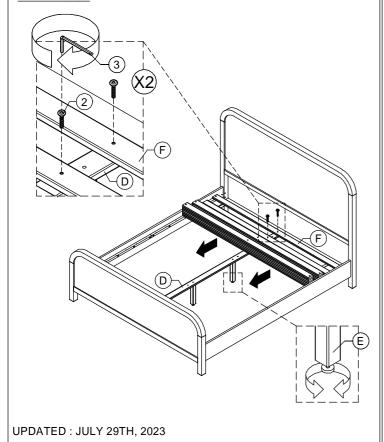

|                                         | LEG SUPPORT | 4 |  |
| D                                   | *************************************** | CENTER SLAT | 1 |  |
|                                     |                                         |             |   |  |

SLAT ROLL

SIDERAIL

DESCRIPTION

**BOX 2 - SIDERAILS** PART NO. IMAGE

С

F





ASSEMBLE ON A SOFT SURFACE



### **STEP 1:**



# DRAKE C.KING BED ASSEMBLY INSTRUCTIONS



### STEP 2:



### STEP 3:





### **STOP**

- IF USING BED FRAME WITH ADJUSTABLE MATTRESS BASE, SKIP TO APPENDIX A: ADJUSTABLE MATTRESS BASE ASSEMBLY SUPPLEMENT.
- IF USING BED FRAME WITH STANDARD BOX SPRING OR FOUNDATION CONTINUE TO STEP 4.

# 

# DRAKE C.KING BED ASSEMBLY INSTRUCTIONS







### STEP 6:



### **STEP 7:**



### **STEP 8:**



# DRAKE C.KING BED ASSEMBLY INSTRUCTIONS



#### **STEP 9:**



#### **STEP 10:**



### **STEP 11:**



#### **STEP 12:**



## INSTRUCTIONS FOR ADJUSTING LEVELER:

Position the bed in your space and locate the leveler under each leg support (**E**).

Turn the leveler counter-clockwise to extend the leveler and clockwise to retract it.

Adjust each leveler until each leg support is applying equal, upward pressure on the center slat.

UPDATED: JULY 29TH, 2023

### MAINTENANCE INSTRUCTIONS:

- Periodically check all fittings and tighten if necessary, as they can loosen over time.
- Always remove box spring and mattress before moving the bed.
- Lift the bed when moving it. Dragging the bed can damage the center support.
- Readjust levelers after moving the bed.



# DRAK