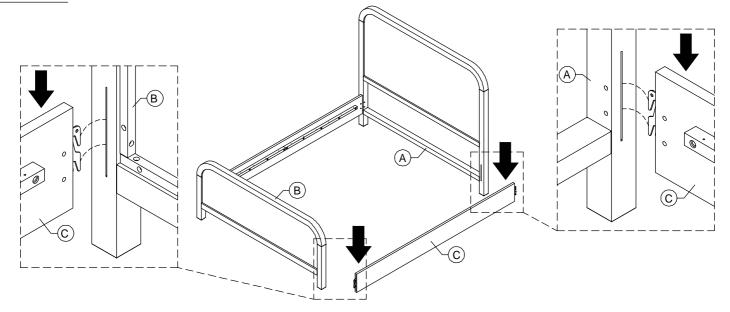

### **STEP 1:**

### DRAKE C.KING BED **ASSEMBLY INSTRUCTIONS**

**QUANTITY** 

2

1

| BOX 1 - HEADBOARD-FOOTBOARD  |            |                     |          |  |  |
|------------------------------|------------|---------------------|----------|--|--|
| PART NO.                     | IMAGE      | DESCRIPTION         | QUANTITY |  |  |
| A                            |            | HEADBOARD           | 1        |  |  |
| В                            |            | FOOTBOARD           | 1        |  |  |
| HARDWARE KIT PACKED IN BOX 1 |            |                     |          |  |  |
| 1                            | <b>(4)</b> | WOOD SCREW (8X30mm) | 9        |  |  |
| 2                            |            | ALLEN BOLT (6X40mm) | 11       |  |  |
| 3                            |            | ALLEN KEY           | 1        |  |  |

SLAT ROLL

SIDERAIL

DESCRIPTION

**BOX 2 - SIDERAILS** PART NO. IMAGE

С

F

ASSEMBLE ON A SOFT SURFACE