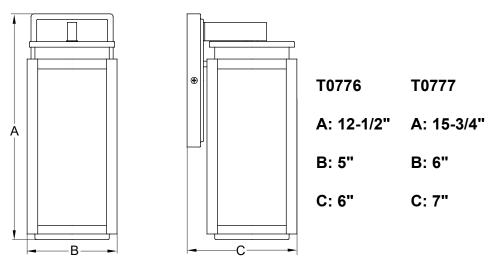

## T0776 / T0777

WARNING: Turn off the main power at circuit breaker before installing fixture. AVERTISSEMENT: Coupez la source d'alimentation principale au panneau central de disjoncteurs avant d'installer le luminaire.