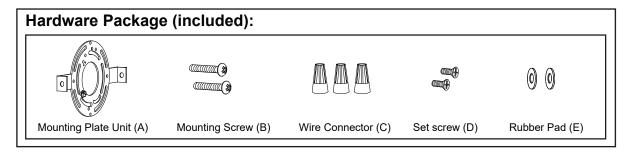

- NOTE: 1. Before installing, consult local electrical codes for wiring and grounding requirements.
  - 2. Read and save these instructions.

- 3. Pull out the source wires from the outlet box. Make wire connections using wire connectors (C) as follows:
  - Connect the hot wire (black insulation) from the fixture to the black wire from the power source.
  - Connect the neutral wire (white insulation) from the fixture to the white wire from the power source.
  - Attach the fixture ground wire (bare wire) to the mounting plate unit (A) with the green ground screw, then depending on local code, connect it to the house ground wire with the wire connector (C). Carefully put all of the wires back into the outlet box.
- 4. Attach the backplate of the fixture to the mounting plate unit (A) by aligning holes, secure the two set screws (D) and the two rubber pads (E) from the side hole of the backplate into the hole of the mounting plate unit (A).

  Note: With silicone caulk compound, caulk completely around where the backplate meets with the wall surface to prevent water from seeping into the outlet box.
- 5. Install the bulb (not included). See relamping label at socket area or packaging for maximum wattage allowed.