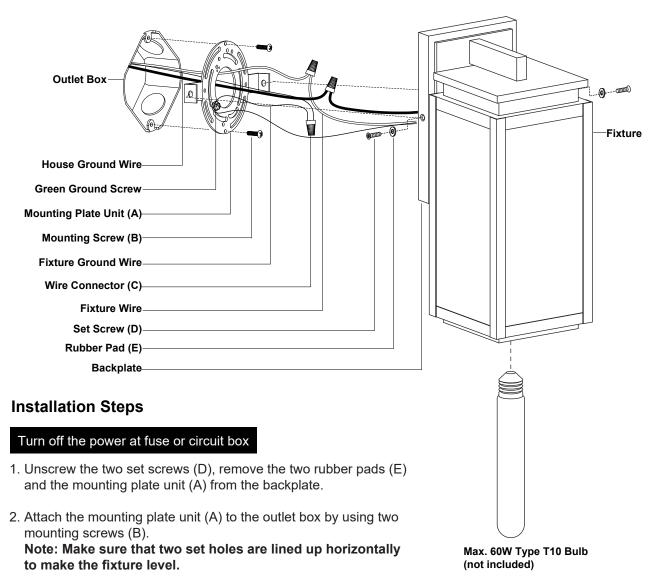

- NOTE: 1. Before installing, consult local electrical codes for wiring and grounding requirements.
  - 2. Read and save these instructions.

- 3. Pull out the source wires from the outlet box. Make wire connections using wire connectors (C) as follows:
  - Connect the hot wire (black insulation) from the fixture to the black wire from the power source.
  - Connect the neutral wire (white insulation) from the fixture to the white wire from the power source.
  - Attach the fixture ground wire (bare wire) to the mounting plate unit (A) with the green ground screw, then depending on local code, connect it to the house ground wire with the wire connector (C). Carefully put all of the wires back into the outlet box.
- 4. Attach the backplate of the fixture to the mounting plate unit (A) by aligning holes, secure the two set screws (D) and the two rubber pads (E) from the side hole of the backplate into the hole of the mounting plate unit (A).

  Note: With silicone caulk compound, caulk completely around where the backplate meets with the wall surface to prevent water from seeping into the outlet box.
- 5. Install the bulb (not included). See relamping label at socket area or packaging for maximum wattage allowed.