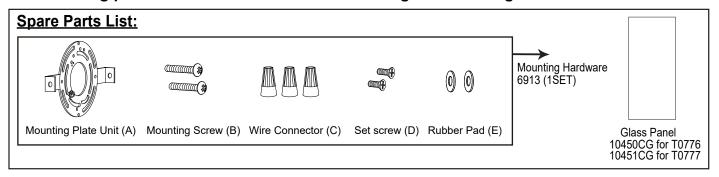

## The following parts are available for reorder if damaged or missing.

1 Year Warranty

Vaxcel warrants all of our products against defects in workmanship and finishes for one year following the date of shipment.