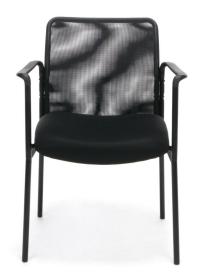

## ESS-8010 Mesh Back Armed Side Chair

- 250 lb. weight capacity
- Modern, clean design blends with any environment
- Breathable mesh back with lumbar support
- Sturdy black steel tube frame with integrated armrests holds up to heavy use
- Plush cushion on seat with black fabric upholstery offers unparalleled comfort
- Stacks up to 4 high

ESS-8010 Side Chair Seat Size: 19" W x 17.50" D Back Size: 18.50" W x 17" H Seat Height: 18.50"

Arm Height: 26.75" Int. Arm Width: 20.25" Ex. Arm Width: 23.50" Overall Height: 34" Overall Width: 23.50" Overall Depth: 23"

Black Fabric

Black Mesh