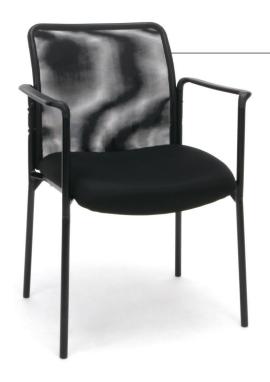

## **ESS-8010 MESH BACK ARMED SIDE CHAIR**

ESS-8010

## ESS-8010 Mesh Back Armed Side Chair

- 250 lb. weight capacity
- Modern, clean design blends with any environment
- Breathable mesh back with lumbar support
- Sturdy black steel tube frame with integrated armrests holds up to heavy use
- Plush cushion on seat with black fabric upholstery offers unparalleled comfort
- Stacks up to 4 high

ESS-8010 Side Chair Seat Size: 19" W x 17.50" D Back Size: 18.50" W x 17" H Seat Height: 18.50"

Arm Height: 26.75" Int. Arm Width: 20.25" Ex. Arm Width: 23.50" Overall Height: 34" Overall Width: 23.50" Overall Depth: 23"