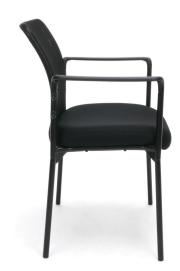

## ESS-8010 Mesh Back Armed Side Chair

- 250 lb. weight capacity
- Modern, clean design blends with any environment
- Breathable mesh back with lumbar support
- Sturdy black steel tube frame with integrated armrests holds up to heavy use
- Plush cushion on seat with black fabric upholstery offers unparalleled comfort
- Stacks up to 4 high

ESS-8010 Side Chair Seat Size: 19" W x 17.50" D Back Size: 18.50" W x 17" H Seat Height: 18.50"

Arm Height: 26.75" Int. Arm Width: 20.25" Ex. Arm Width: 23.50" Overall Height: 34" Overall Width: 23.50" Overall Depth: 23"

Black Fabric

Black Mesh