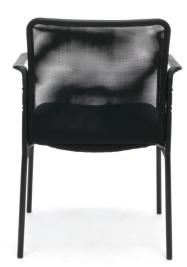

## ESS-8010 Mesh Back Armed Side Chair

- 250 lb. weight capacity
- Modern, clean design blends with any environment
- Breathable mesh back with lumbar support
- Sturdy black steel tube frame with integrated armrests holds up to heavy use
- Plush cushion on seat with black fabric upholstery offers unparalleled comfort
- Stacks up to 4 high

ESS-8010 Side Chair Seat Size: 19" W x 17.50" D Back Size: 18.50" W x 17" H Seat Height: 18.50"

Arm Height: 26.75" Int. Arm Width: 20.25" Ex. Arm Width: 23.50" Overall Height: 34" Overall Width: 23.50" Overall Depth: 23"

Black Fabric

Black Mesh