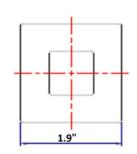

## **SPECIFICATIONS**

| MATERIAL CONSTRUCTION:         | Zinc                        |
|--------------------------------|-----------------------------|
| PVD FINISH:                    | No                          |
| ASSEMBLY REQUIRED:             | Yes                         |
| TOOLS NEEDED FOR INSTALLATION: | Screwdriver                 |
| ASSEMBLED DIMENSIONS:          | 3.38" H × 2.75" L × 2.75" D |
| ASSEMBLED WEIGHT:              | 0.56 lbs.                   |
| MIN. LENGTH:                   | N/A                         |
| MAX LENGTH:                    | N/A                         |
| SCREWS INCLUDED:               | Yes                         |
| DRYWALL ANCHORS INCLUDED:      | Yes                         |
| CENTER TO CENTER:              | N/A                         |
|                                |                             |
|                                |                             |