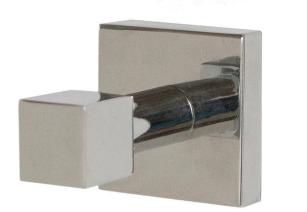

## Karsen Robe Hook Polished Chrome

## **SPECIFICATIONS**

| MATERIAL CONSTRUCTION:         | Zinc                        |
|--------------------------------|-----------------------------|
| PVD FINISH:                    | No                          |
| ASSEMBLY REQUIRED:             | Yes                         |
| TOOLS NEEDED FOR INSTALLATION: | Screwdriver                 |
| ASSEMBLED DIMENSIONS:          | 3.38" H × 2.75" L × 2.75" D |
| ASSEMBLED WEIGHT:              | 0.56 lbs.                   |
| MIN. LENGTH:                   | N/A                         |
| MAX LENGTH:                    | N/A                         |
| SCREWS INCLUDED:               | Yes                         |
| DRYWALL ANCHORS INCLUDED:      | Yes                         |
| CENTER TO CENTER:              | N/A                         |
|                                |                             |
|                                |                             |