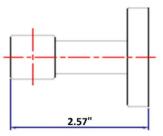

## **SPECIFICATIONS**

| MATERIAL CONSTRUCTION:         | Zinc                        |
|--------------------------------|-----------------------------|
| PVD FINISH:                    | No                          |
| ASSEMBLY REQUIRED:             | Yes                         |
| TOOLS NEEDED FOR INSTALLATION: | Screwdriver                 |
| ASSEMBLED DIMENSIONS:          | 3.38" H × 2.75" L × 2.75" D |
| ASSEMBLED WEIGHT:              | 0.56 lbs.                   |
| MIN. LENGTH:                   | N/A                         |
| MAX LENGTH:                    | N/A                         |
| SCREWS INCLUDED:               | Yes                         |
| DRYWALL ANCHORS INCLUDED:      | Yes                         |
| CENTER TO CENTER:              | N/A                         |
|                                |                             |
|                                |                             |