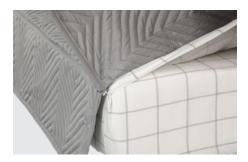

## Innovative design

The sheets and quilt in this set are all sewn together at the bottom, so making the bed in the tight quarters of your RV is easier than ever

### Complete set

This bedding set for campers provides an easy way to make the bed each morning. Simply spread out the flat sheet and quilt from the foot of the bed and you're all set

Available in three color variations and four sizes including King, Narrow King, Queen and Short Queen, our Thomas Payne Easy Zzzs RV bedding sets are made to properly fit the unique sizes of motorhome, 5th wheel and travel trailer mattresses. We've also carefully crafted our durable and lightweight bedding sets with soft and silky polyester microfiber material, giving them a spa-like feel on your skin. Plus, they're stain-resistant, machine washable and dryer safe, so you can always have fresh bedding while you're camping.

#### **Additional Features**

- Complete bedding set with fitted sheet, top sheet, quilt and two pillowcases
- Attached design for easily making the bed
- Long-sided quilt hides the sheets when the bed is made
- Made from soft and silky polyester microfiber material for ultimate comfort
- Hypoallergenic material is gentle on skin
- Available in three color varitations and four sizes: King, Narrow King, Queen and Short Queen
- Available in three checkered prints: grey, navy and tan
- Stain-resistant, machine washable and dryer safe for easy care