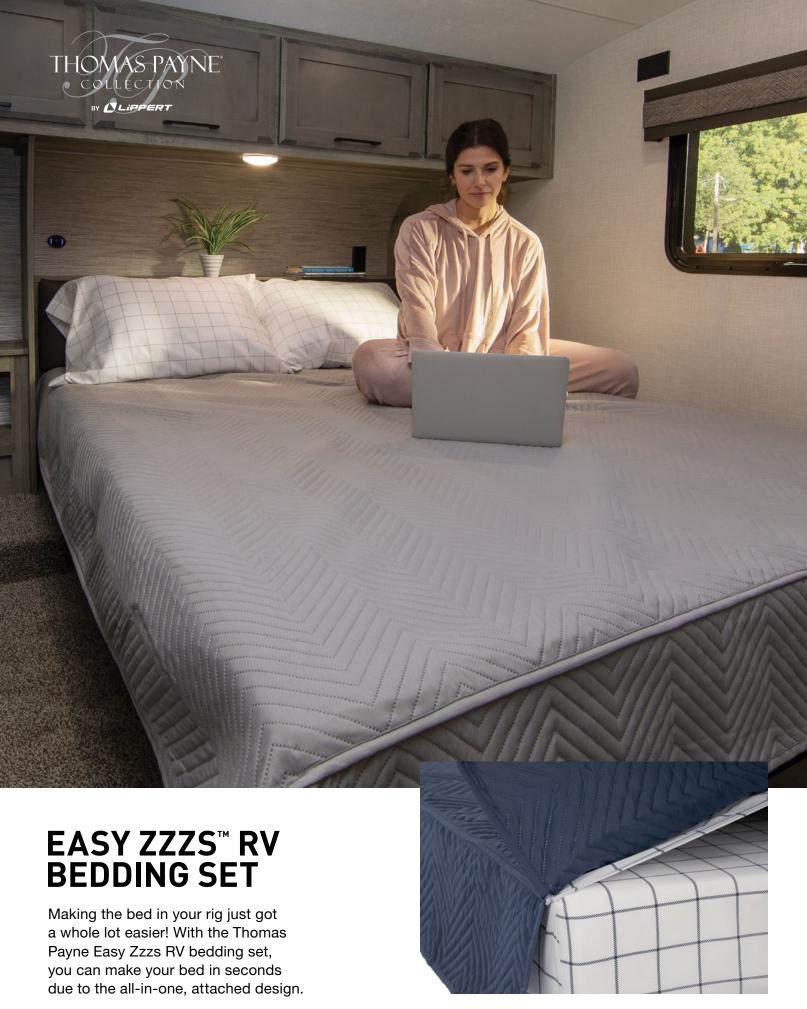

# MAKING THE BED JUST GOT A WHOLE LOT EASIER!

## Innovative design

The sheets and quilt in this set are all sewn together at the bottom, so making the bed in the tight quarters of your RV is easier than ever

### Complete set

This bedding set for campers provides an easy way to make the bed each morning. Simply spread out the flat sheet and quilt from the foot of the bed and you're all set

Available in three color variations and four sizes including King, Narrow King, Queen and Short Queen, our Thomas Payne Easy Zzzs RV bedding sets are made to properly fit the unique sizes of motorhome, 5th wheel and travel trailer mattresses. We've also carefully crafted our durable and lightweight bedding sets with soft and silky polyester microfiber material, giving them a spa-like feel on your skin. Plus, they're stain-resistant, machine washable and dryer safe, so you can always have fresh bedding while you're camping.