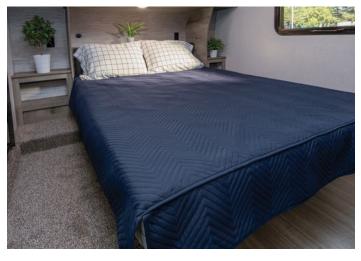

# MAKING THE BED JUST GOT A WHOLE LOT EASIER!

## Innovative design

The sheets and quilt in this set are all sewn together at the bottom, so making the bed in the tight quarters of your RV is easier than ever

### Complete set

This bedding set for campers provides an easy way to make the bed each morning. Simply spread out the flat sheet and quilt from the foot of the bed and you're all set

Available in three color variations and four sizes including King, Narrow King, Queen and Short Queen, our Thomas Payne Easy Zzzs RV bedding sets are made to properly fit the unique sizes of motorhome, 5th wheel and travel trailer mattresses. We've also carefully crafted our durable and lightweight bedding sets with soft and silky polyester microfiber material, giving them a spa-like feel on your skin. Plus, they're stain-resistant, machine washable and dryer safe, so you can always have fresh bedding while you're camping.

#### **Additional Features**

- Complete bedding set with fitted sheet, top sheet, quilt and two pillowcases
- Attached design for easily making the bed
- Long-sided quilt hides the sheets when the bed is made
- Made from soft and silky polyester microfiber material for ultimate comfort
- Hypoallergenic material is gentle on skin
- Available in three color varitations and four sizes: King, Narrow King, Queen and Short Queen
- Available in three checkered prints: grey, navy and tan
- Stain-resistant, machine washable and dryer safe for easy care