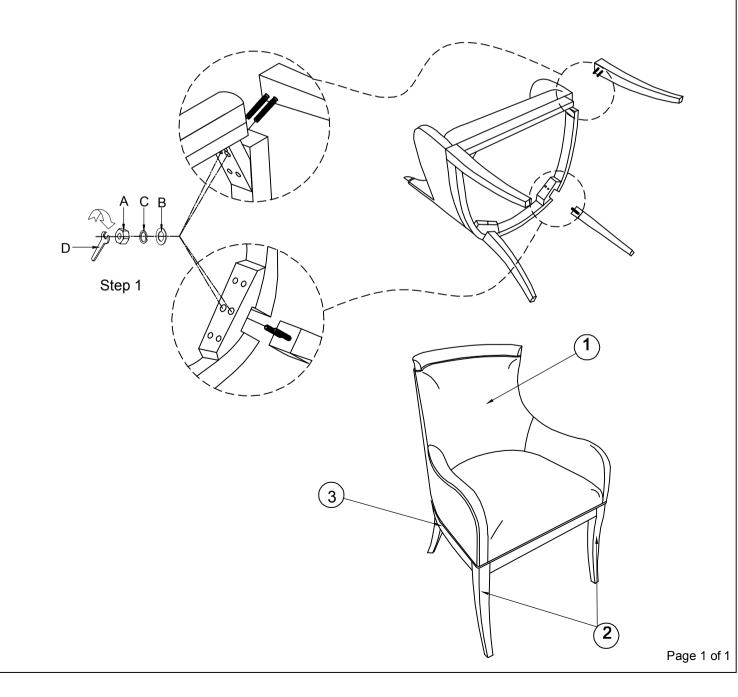

## HF HOOKER ASSEMBLY INSTRUCTION

## ITEM: 6900-75500-89 Upholstered Arm Chair

Thank you for purchasing this quality product. Be sure to unpack carefully looking for small parts which may have come loose during shipment.

Read all instruction and study the drawing carefully before starting the assembly process.

| HARDWARE PACK |            |             |                       |      | PART LIST |         |             |      |
|---------------|------------|-------------|-----------------------|------|-----------|---------|-------------|------|
| NO.           | DRAWING    | DESCRIPTION | SIZE                  | QTY  | NO.       | DRAWING | DESCRIPTION | QTY  |
| А             | 9          | Nut         | <u>5</u> 16"×12       | 8pcs | 1         | Ð       | Chair       | 1pc  |
| В             | $\bigcirc$ | Flat washer | $\frac{5}{16}$ "×19×2 | 8pcs | 2         | ţ       | Front leg   | 2pcs |
| С             | I          | Lock washer | <u>5</u> 16"×12×3     | 8pcs | 3         | ]       | Back leg    | 2pcs |
| D             | 5          | Wrench      | 12mm                  | 1pc  |           |         |             |      |