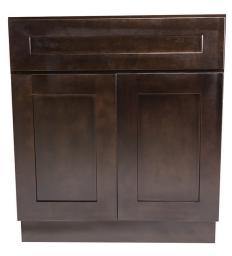

Brookings Unassembled Shaker Base Kitchen Cabinet 33x34.5x24 Espresso

| Item Name | w   | (w)   | EQ     |
|-----------|-----|-------|--------|
| B24       | 24" | 23.5" | 11.75' |
| B27       | 27" | 26.5" | 13.25  |
| B30       | 30" | 29.5" | 14.75  |
| B33       | 33" | 32.5" | 16.25  |

Wood Maple 34.5" H x 33" L x 24" D 71.92 lbs. Base Floor Mount Face Frame Soft Close 2 Wood shaker doors

4.17" H × 21" L × 29.44" D N/A N/A SOLID WOOD Dove Tail Dove Tail 0 N/A

I-Year limited warranty

CARB Phase 2