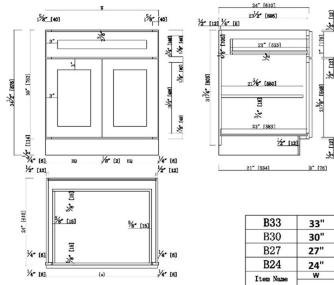

Brookings Unassembled Shaker Base Kitchen Cabinet 33x34.5x24 Espresso

| Item Name | w   | (w)   | EQ     |
|-----------|-----|-------|--------|
| B24       | 24" | 23.5" | 11.75' |
| B27       | 27" | 26.5" | 13.25  |
| B30       | 30" | 29.5" | 14.75  |
| B33       | 33" | 32.5" | 16.25  |

Wood Maple 34.5" H x 33" L x 24" D 71.92 lbs. Base Floor Mount Face Frame Soft Close 2 Wood shaker doors

4.17" H × 21" L × 29.44" D N/A N/A SOLID WOOD Dove Tail Dove Tail 0 N/A

I-Year limited warranty

CARB Phase 2

Yes

Yes

| NUMBER OF SHELVES:              | 1                    |
|---------------------------------|----------------------|
| SHELF STYLE:                    | Flat                 |
| ADJUSTIBLE SHELVES:             | Yes                  |
| SHELF ADJUSTIBILITY INCREMENTS: | 2.5"                 |
| SHELF DIMENSIONS:               | 31.5" W x 21.625" D  |
| SHELF THICKNESS:                | 0.75"                |
| SHELF MATERIAL:                 | Plywood              |
| FACE FRAME MATERIAL:            | Solid Maple          |
| SIDES MATERIAL:                 | Plywood              |
| BOTTOM MATERIAL:                | Plywood              |
| BACK PANEL MATERIAL:            | Plywood              |
| BACK BRACE MATERIAL:            | Wood                 |
| TOE KICK INSET WIDTH:           | 3"                   |
| TOOLS NEEDED FOR INSTALLATION:  | Phillips Screwdriver |
|                                 | Mallet Wood Glue     |
| FASTENER TYPE:                  | Wood Screw           |