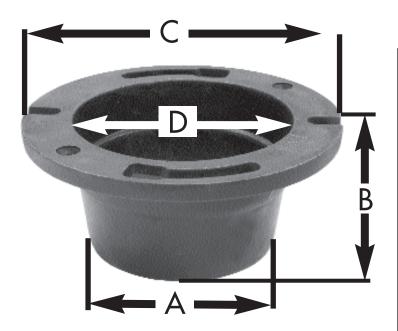

| PART NO.  | SIZE                            | Α                  | В  | С  | D                  |
|-----------|---------------------------------|--------------------|----|----|--------------------|
| □ C45-433 | 4" inlet x 3" outlet x 3" depth | 3 <sup>5</sup> /8" | 3″ | 7" | 4 <sup>7</sup> /8" |