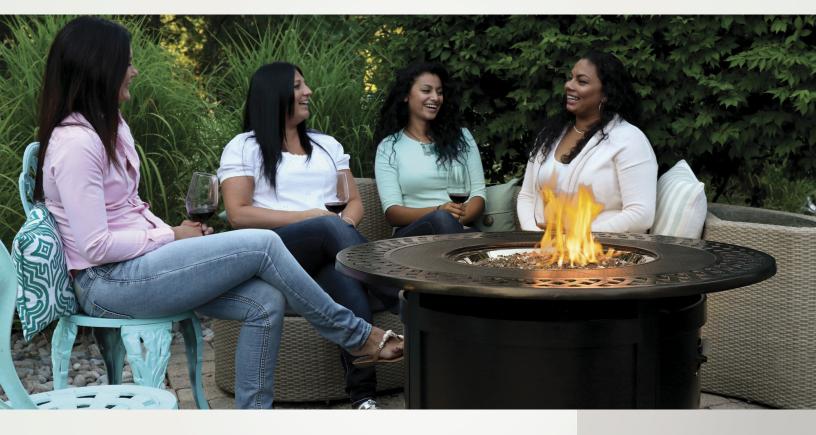

## **KENS3-BZ - KENSINGTON ROUND PATIOFLAME® TABLE**

#### UP TO 40,000 BTU'S • STAINLESS STEEL BURNER • RUST RESISTANT CONSTRUCTION

- 23"h x 48" diameter
- Burner Dimensions: 19 1/2" diameter
- Table is aluminum and cast aluminum construction for lightweight mobility and weather resistance
- "Easy Start" ignition for convenient use any time
- Thermo-couple valve (shuts gas supply off if flame is extinguished) for your peace of mind
- · All marine-grade stainless steel pan burner with topaz glass media for beautiful flame reflections
- Propane tank can be concealed inside table base and comes with natural gas conversion kit
- Comes complete with table, burner, burner cover and topaz glass
- Certified to ANSI Z21.97-2012 / CSA 2.41-2012, OUTDOOR DECORATIVE GAS APPLIANCE STANDARD