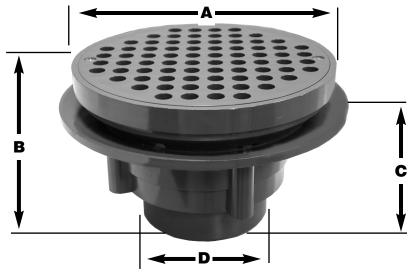

## 8 1/2" HEAVY DUTY TRAFFIC FLOOR DRAIN

Cover - 7 1/4" diameter

## **PART NO. D49-828**

## features and benefits:

- Floor Sink, Area Drain,
  Garbage Drain, Yard Drain
- Full Plastic 7 <sup>1</sup>/<sub>4</sub>" grate;
  8 <sup>1</sup>/<sub>2</sub>" body
- Sediment Bucket Option

Sediment Bucket - 1" depth

This product and others like it can be found in the Jones Stephens catalog. Call today to order your catalog or download it from our website: www.plumbest.com

| PART NO.  | SIZE | A      | В                                | C      | D       | E |
|-----------|------|--------|----------------------------------|--------|---------|---|
| □ D49-828 | 4"   | 7 3/4" | 5 <sup>5</sup> / <sub>16</sub> " | 4 1/8" | 5 1/16" |   |