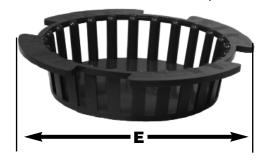

## features and benefits:

- Floor Sink, Area Drain,
  Garbage Drain, Yard Drain
- Full Plastic 7 <sup>1</sup>/<sub>4</sub>" grate;
  8 <sup>1</sup>/<sub>2</sub>" body
- Sediment Bucket Option

Sediment Bucket - 1" depth

This product and others like it can be found in the Jones Stephens catalog. Call today to order your catalog or download it from our website: www.plumbest.com

| PART NO.  | SIZE | A      | В                                | C      | D       | E |
|-----------|------|--------|----------------------------------|--------|---------|---|
| □ D49-828 | 4"   | 7 3/4" | 5 <sup>5</sup> / <sub>16</sub> " | 4 1/8" | 5 1/16" |   |