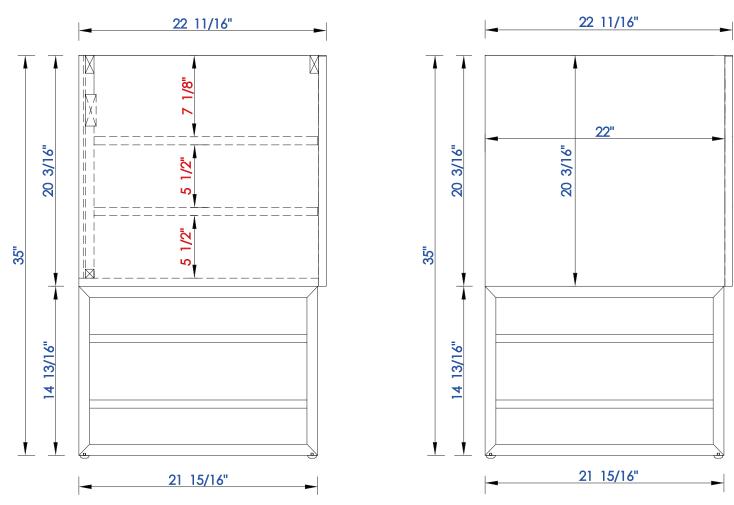

864-V72-CFO

NOTE ONE: Countertops are not shown in these diagrams. (Cabinet Only)

NOTE TWO: This vanity does not have a Backsplash.

Diagrams with Dimensions page 01 of 03

Please consult our website for Countertop Diagrams: www.jamesmartinvanities.com

864-V72-CFO

Diagrams with Dimensions page 03 of 03

VANITIES™

NOTE ONE: Countertops are not shown in these diagrams. (Cabinet Only)

NOTE TWO: This vanity does not have a Backsplash.