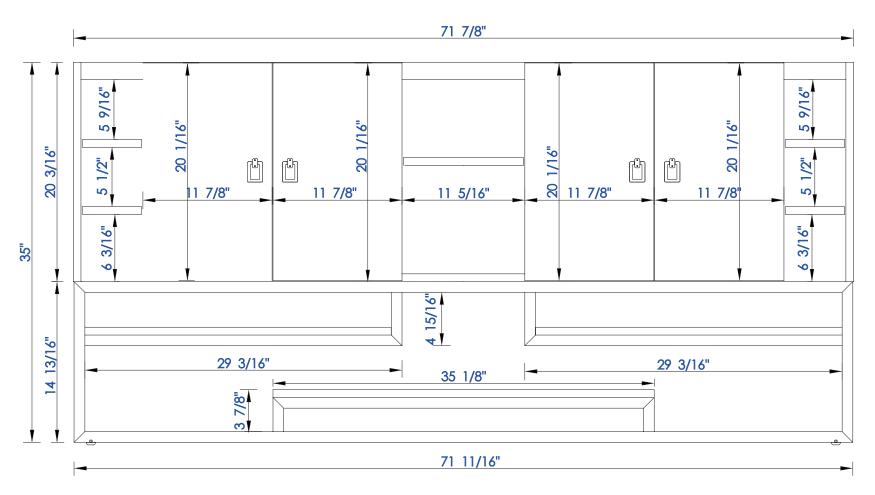

Diagrams with Dimensions page 01 of 03

864-V72-CFO

NOTE ONE: Countertops are not shown in these diagrams. (Cabinet Only)

NOTE TWO: This vanity does not have a Backsplash.

Item Number:

JAMES MARTIN

Sonoran 72" Double Vanity

864-V72-CFO

Diagrams with Dimensions page 02 of 03

NOTE ONE: Countertops are not shown in these diagrams. (Cabinet Only)

NOTE TWO: Internal Shelves (Shown) are designed to align with sinks in James Martin's Optional Countertops.

## 864-V72-CFO

NOTE ONE: Countertops are not shown in these diagrams. (Cabinet Only)

NOTE TWO: This vanity does not have a Backsplash.

Diagrams with Dimensions page 02 of 03

864-V72-CFO

NOTE ONE: Countertops are not shown in these diagrams. (Cabinet Only)