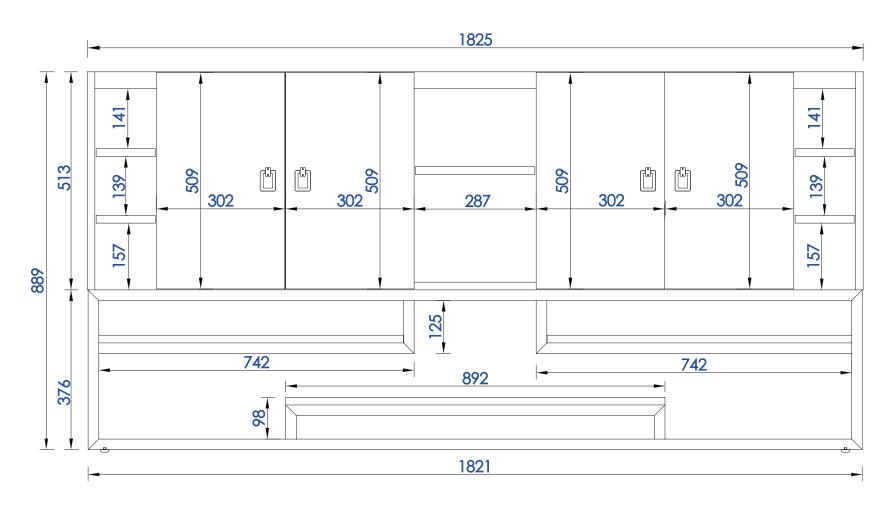

Diagrams with Dimensions page 01 of 03

864-V72-CFO

NOTE ONE: Countertops are not shown in these diagrams. (Cabinet Only)

NOTE TWO: This vanity does not have a Backsplash.

Item Number:

JAMES MARTIN

Sonoran 72" Double Vanity

864-V72-CFO

Diagrams with Dimensions page 02 of 03

NOTE ONE: Countertops are not shown in these diagrams. (Cabinet Only)

NOTE TWO: Internal Shelves (Shown) are designed to align with sinks in James Martin's Optional Countertops.

## 864-V72-CFO

NOTE ONE: Countertops are not shown in these diagrams. (Cabinet Only)

NOTE TWO: This vanity does not have a Backsplash.

Diagrams with Dimensions page 02 of 03

864-V72-CFO

NOTE ONE: Countertops are not shown in these diagrams. (Cabinet Only)