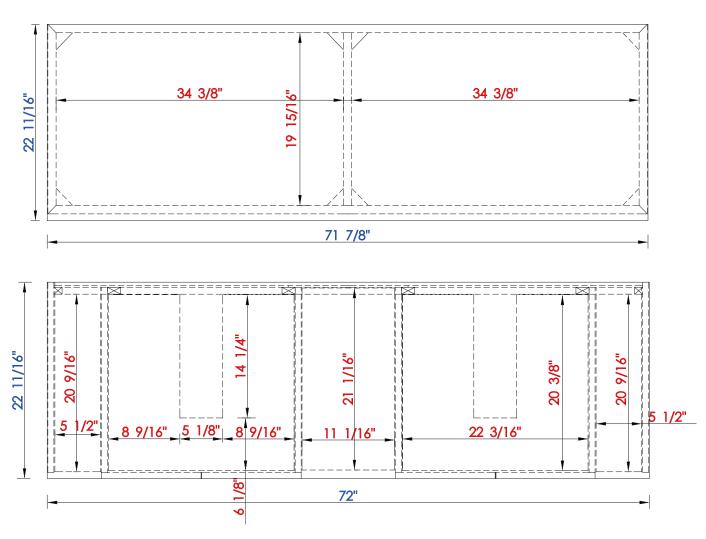

864-V72-CFO

Diagrams with Dimensions page 02 of 03

NOTE ONE: Countertops are not shown in these diagrams. (Cabinet Only)

NOTE TWO: Internal Shelves (Shown) are designed to align with sinks in James Martin's Optional Countertops.

Customers' own countertops and sinks may align differently, and modification may be required.

Please consult our website for Countertop Diagrams: www.jamesmartinvanities.com

Diagrams with Dimensions page 03 of 03

NOTE TWO: Internal Shelves (Shown) are designed to align with sinks in James Martin's Optional Countertops.

Customers' own countertops and sinks may align differently, and modification may be required.

Please consult our website for Countertop Diagrams: www.jamesmartinvanities.com

864-V72-CFO

Diagrams with Dimensions page 03 of 03

VANITIES™

NOTE ONE: Countertops are not shown in these diagrams. (Cabinet Only)