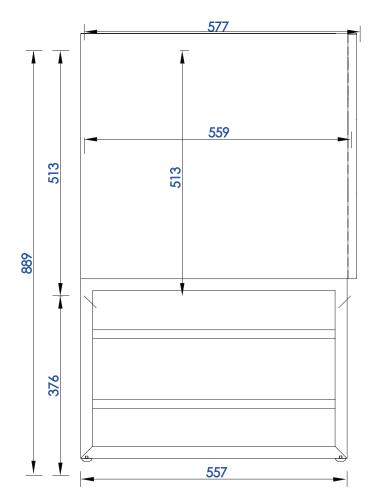

864-V72-CFO

NOTE ONE: Countertops are not shown in these diagrams. (Cabinet Only)

NOTE TWO: This vanity does not have a Backsplash.

Diagrams with Dimensions page 01 of 03

Please consult our website for Countertop Diagrams: www.jamesmartinvanities.com

864-V72-CFO

Diagrams with Dimensions page 03 of 03

VANITIES™

NOTE ONE: Countertops are not shown in these diagrams. (Cabinet Only)

NOTE TWO: This vanity does not have a Backsplash.