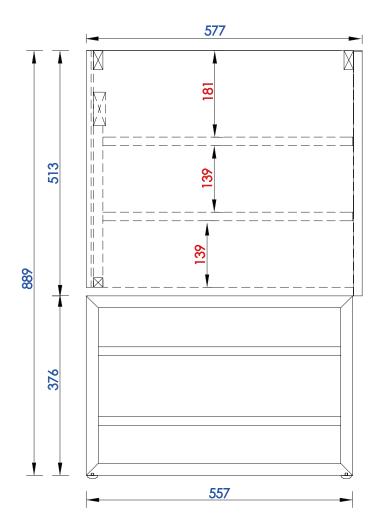

864-V72-CFO

Diagrams with Dimensions page 02 of 03

NOTE ONE: Countertops are not shown in these diagrams. (Cabinet Only)

NOTE TWO: Internal Shelves (Shown) are designed to align with sinks in James Martin's Optional Countertops.

Customers' own countertops and sinks may align differently, and modification may be required.

Please consult our website for Countertop Diagrams: www.jamesmartinvanities.com

Diagrams with Dimensions page 03 of 03

NOTE TWO: Internal Shelves (Shown) are designed to align with sinks in James Martin's Optional Countertops.

Customers' own countertops and sinks may align differently, and modification may be required.

Please consult our website for Countertop Diagrams: www.jamesmartinvanities.com

864-V72-CFO

Diagrams with Dimensions page 03 of 03

VANITIES™

NOTE ONE: Countertops are not shown in these diagrams. (Cabinet Only)