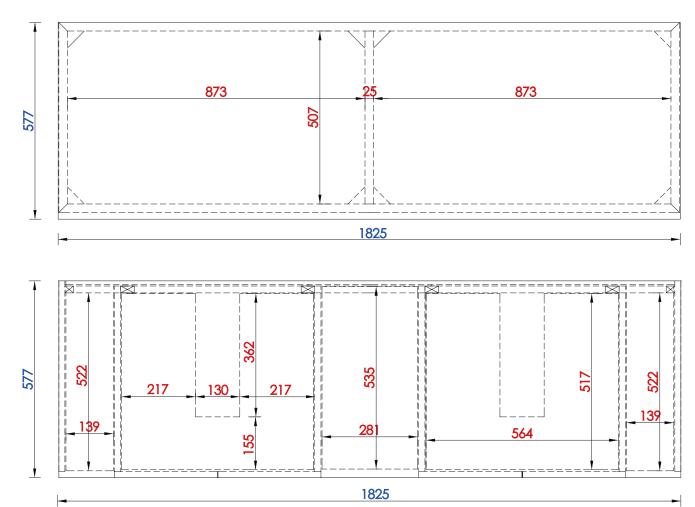

Diagrams with Dimensions page 01 of 03

864-V72-CFO

NOTE ONE: Countertops are not shown in these diagrams. (Cabinet Only)

NOTE TWO: This vanity does not have a Backsplash.

Item Number:

JAMES MARTIN

Sonoran 72" Double Vanity

864-V72-CFO

Diagrams with Dimensions page 02 of 03

NOTE ONE: Countertops are not shown in these diagrams. (Cabinet Only)

NOTE TWO: Internal Shelves (Shown) are designed to align with sinks in James Martin's Optional Countertops.

Customers' own countertops and sinks may align differently, and modification may be required.

Please consult our website for Countertop Diagrams: www.jamesmartinvanities.com

Diagrams with Dimensions page 03 of 03

864-V72-CFO

NOTE ONE: Countertops are not shown in these diagrams. (Cabinet Only)

NOTE TWO: This vanity does not have a Backsplash.

Diagrams with Dimensions page 01 of 03

## 864-V72-CFO

NOTE ONE: Countertops are not shown in these diagrams. (Cabinet Only)

NOTE TWO: This vanity does not have a Backsplash.

Diagrams with Dimensions page 02 of 03

864-V72-CFO

NOTE ONE: Countertops are not shown in these diagrams. (Cabinet Only)