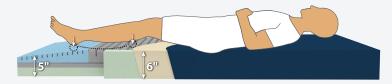

**HEEL SLOPE**: Redistributes pressure from the vulnerable heels to the calf muscles