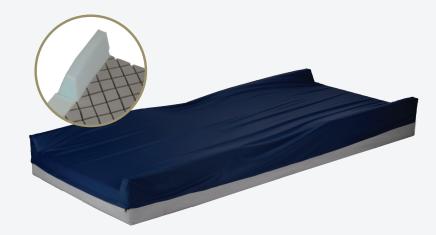

## DYNAREST ELITE 4000 FOAM MATTRESS

with Visco Heel Slope & Perimeter

10430 - 36" x 80"

The DynaRest Elite 4000 Foam Mattress is a comfortable, variable density, multi-layer foam mattress designed to reduce shear friction, facilitate air flow, and prevent pressure wounds. The memory foam heel slope cradles the feet for maximum user comfort. Ideal for use in a wide range of healthcare facilities.

- · Constructed from three layers of variable density foam
- Meets 16 CFR Part 1632 and Part 1633 Standards for Flammability
- Weight Capacity: 350 lb.
- 15-year Limited Foam Warranty, 1-year Cover Warranty
- 1 per case