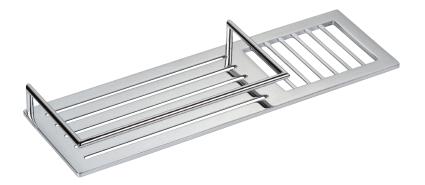

#### Features

- Solid brass frame
- Basket extends approximately 4-1/2" from the wall
- Basket has a running length of approximately 14"

### Product Specification: Add "Color / Finish" Suffix to Model Number Below

The Basket shall be of solid brass construction. Basket Shelf shall incorporate a projected depth of approximately 4-1/2" from the wall a running length of approximately 14". Basket shall be Ginger Model 28501/\_\_\_\_\_.