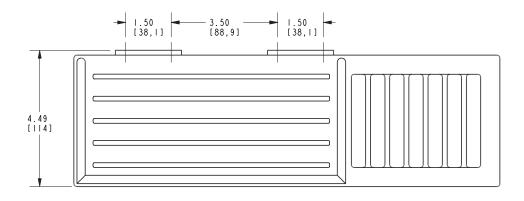

#### Features

- Solid brass frame
- Basket extends approximately 4-1/2" from the wall
- Basket has a running length of approximately 14"

### Product Specification: Add "Color / Finish" Suffix to Model Number Below

The Basket shall be of solid brass construction. Basket Shelf shall incorporate a projected depth of approximately 4-1/2" from the wall a running length of approximately 14". Basket shall be Ginger Model 28501/\_\_\_\_\_.