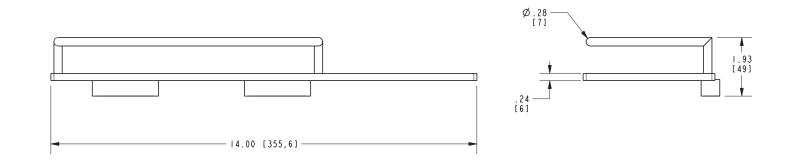

#### Features

- Solid brass frame
- Basket extends approximately 4-1/2" from the wall
- Basket has a running length of approximately 14"

### Product Specification: Add "Color / Finish" Suffix to Model Number Below

The Basket shall be of solid brass construction. Basket Shelf shall incorporate a projected depth of approximately 4-1/2" from the wall a running length of approximately 14". Basket shall be Ginger Model 28501/\_\_\_\_\_.