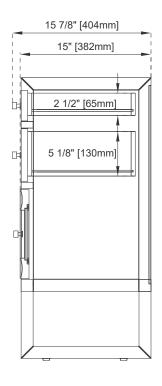

#### Dimension

Width: 15" Depth: 15" Height: 32-1/4"

# 15" ATHENS CABINET WITH DRAWERS & DOOR - LEFT

E645-B15L-GW

Back View Side View