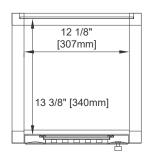

## 15" ATHENS CABINET WITH DRAWERS & DOOR - LEFT

JAMES MARTIN

E645-B15L-GW

Top View

Top View 2

Front View

All dimensions are nominal Diagrams are of cabinet only–James Martin Optional Countertops are not shown