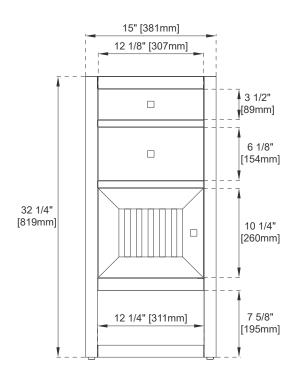

#### Dimension

Width: 15" Depth: 15" Height: 32-1/4"

# 15" ATHENS CABINET WITH DRAWERS & DOOR - LEFT

E645-B15L-GW

Back View Side View