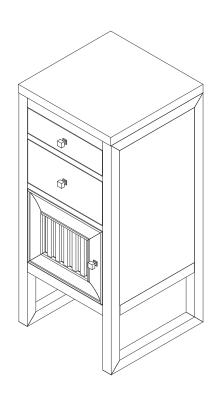

### 15" ATHENS CABINET WITH DRAWERS & DOOR - LEFT

E645-B15L-GW

#### **Features and Materials**

Solids: Yellow Poplar

Panels: MDF

Installation Type: Floor Standing

Vanity Top Included: NO, Optional 3cm Tops Available

Number of Doors: One Number of Drawers: Two

AssemblyType: Optional 3cm Top

Assembly Type: Optional Hutch attached with anti tipping bracket (hardware included) Door Panel: Reversible. One Side Finished in Glossy White, One Side Natural Cork

(Pattern: Patchwork)

Drawer Box Material and Construction: 12mm Plywood/English Dovetail Joinery

Hardware Material and Finish: Zinc Alloy in Polished Chrome

Full Extension, Soft Close Glides European Soft Close Hinges Aluminum Laminate Drawer Liners

Adjustable Levelers