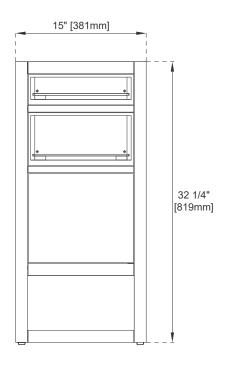

#### Dimension

Width: 15" Depth: 15" Height: 32-1/4"

## 15" ATHENS CABINET WITH DRAWERS & DOOR - LEFT

JAMES MARTIN

E645-B15L-GW

Top View

Top View 2

Front View

All dimensions are nominal Diagrams are of cabinet only–James Martin Optional Countertops are not shown