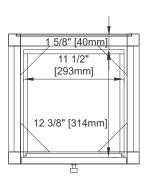

## 15" ATHENS CABINET WITH DRAWERS & DOOR - LEFT

JAMES MARTIN

E645-B15L-GW

Top View

Top View 2

Front View

All dimensions are nominal Diagrams are of cabinet only–James Martin Optional Countertops are not shown