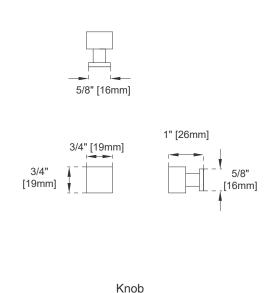

Hardware Material and Finish: Zinc Alloy in Polished Chrome

Full Extension, Soft Close Glides European Soft Close Hinges Aluminum Laminate Drawer Liners

Adjustable Levelers