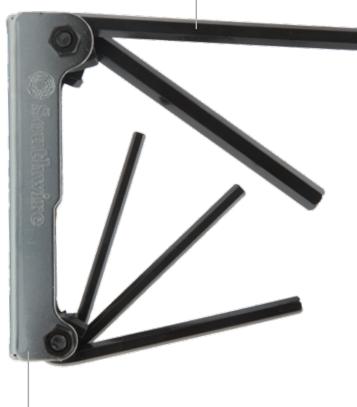

## **FOLDING HEX KEY SETS**

Convenient and reliable, these folding hex-key sets will help you get the job done quickly and easily.

#### **REDUCE SLIPS AND STRIPS**

Precision made hex keys reduce slipping and stripping

#### **VARIABLE WRENCH SIZES**

ORGANIZED
Set easily stores in metal case to reduce lost keys and damage

RUGGED DESIGN
 Strong durable body doubles as a handle

#### **Features & Benefits**

- Precision made hex keys reduce slipping and stripping
- Set easily stores in metal case to reduce lost keys and damage
- Strong durable body doubles as a handle