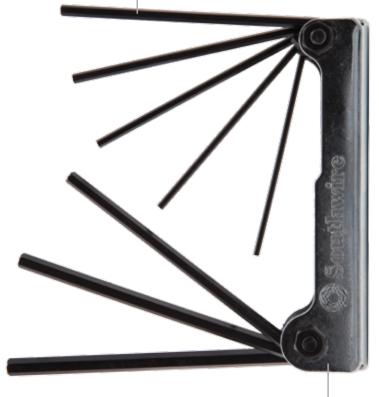

## **FOLDING HEX KEY SETS**

Convenient and reliable, these folding hex-key sets will help you get the job done quickly and easily.

#### **REDUCE SLIPS AND STRIPS**

Precision made hex keys reduce slipping and stripping

#### **VARIABLE WRENCH SIZES**

ORGANIZED
Set easily stores in metal case to reduce lost keys and damage

RUGGED DESIGN
 Strong durable body doubles as a handle

#### **Features & Benefits**

- Precision made hex keys reduce slipping and stripping
- Set easily stores in metal case to reduce lost keys and damage
- Strong durable body doubles as a handle