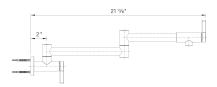

#### **Product Features**

- · Wall mount, cold water pot filler
- Articulated arm extends 20" and swivels 180°
- Two single lever handles with dual shut-off valves
- · Solid brass construction
- 1.5 GPM (Gallons Per Minute) flow rate

## Planning information

Requires threaded nipple with ½" outer diameter (not included)