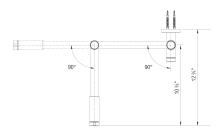

#### **Product Features**

- · Wall mount, cold water pot filler
- Articulated arm extends 20" and swivels 180°
- Two single lever handles with dual shut-off valves
- · Solid brass construction
- 1.5 GPM (Gallons Per Minute) flow rate

## Planning information

Requires threaded nipple with ½" outer diameter (not included)