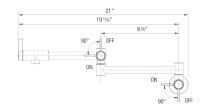

#### **Product Features**

- · Wall mount, cold water pot filler
- Articulated arm extends 20" and swivels 180°
- Two single lever handles with dual shut-off valves
- · Solid brass construction
- 1.5 GPM (Gallons Per Minute) flow rate

## Planning information

Requires threaded nipple with ½" outer diameter (not included)