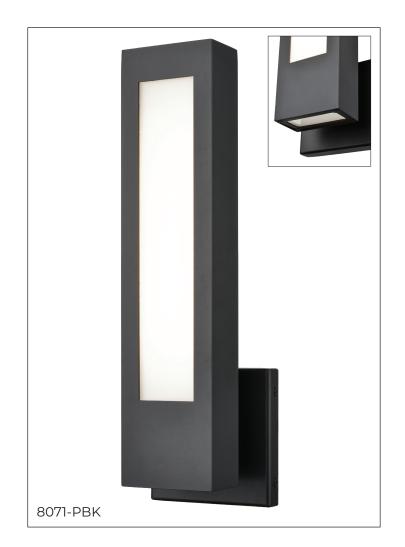

## 8071 - TWO LIGHT OUTDOOR WALL SCONCE

Elegant and understated, the Amster Collection makes a bold and dramatic lighting statement. With modern lines, aluminum construction and a creative use of materials, this family of fixtures is available in powder-coated black finish and will elevate the art of lighting design for any exterior.

## FAMILY - AMSTER

| Dimensions        |          |
|-------------------|----------|
| Width             | 4¾″      |
| Height            | 15¾″     |
| Weight            | 3.65 lbs |
|                   |          |
|                   |          |
| Finish & Material |          |

Finish & Materiai Finishes

Material

**PBK** - Powder Coated Black

Metal

1050

3000K

90 CRI

120V

12W LED

Wet Location

8071-PBK

Glass/Shade

Glass

Front glass diffuser: white inside frosted outside. Bottom glass diffuser: frosted inside, clear outside