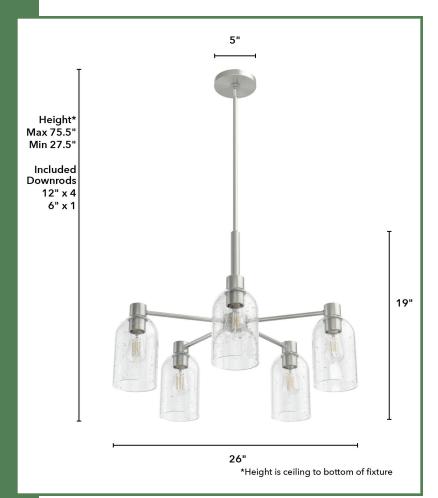

## **Product Specifications:**

Location Usage: Rated for indoor spaces only Fixture Height: 19" Fixture Width: 26" Overall Max Height: 75.5" Overall Min Height: 27.5" Downrods/Chain length Included: 6" & 12" Wire Length: 120" Number of bulbs (not included): 5 Max Wattage per bulb: Maximum wattage 60 per light bulb or equivalent LED bulb Pictured Bulbs: ST64 Edison