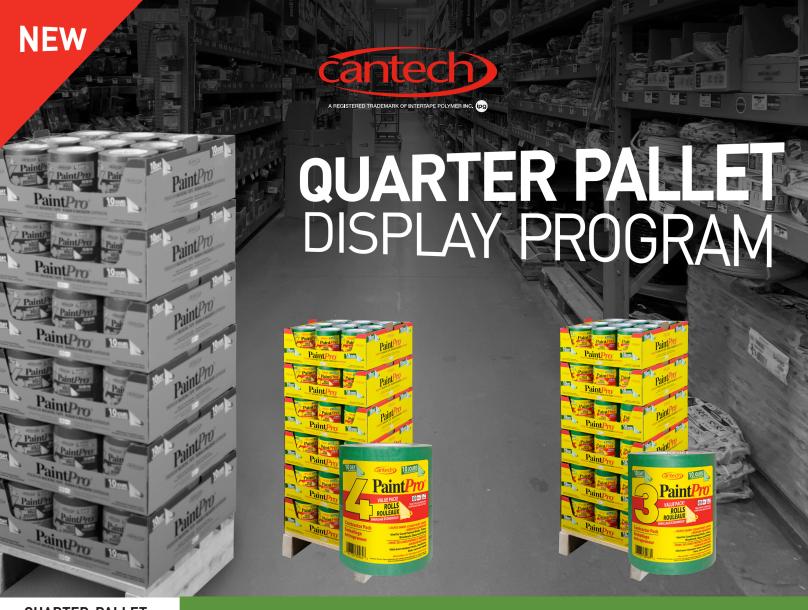

QUARTER-PALLET TYPE

PAINTPRO® PREMIUM MASKING TAPE

| QP RESOURCE   | 4309-64543650 | 4309-83544850 |
|---------------|---------------|---------------|
| FILL RESOURCE | 309643650     | 309834850     |
| TRAYS / QP    | 6             | 6             |
| PACKS / TRAY  | 9             | 9             |
| PACKS / QP    | 54            | 54            |