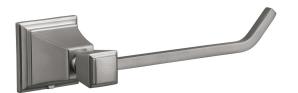

## Torino Euro Toilet Paper Holder Satin Nickel





## SPECIFICATIONS

| MATERIAL CONSTRUCTION:         | Zinc                        |
|--------------------------------|-----------------------------|
| PVD FINISH:                    | Yes                         |
| ASSEMBLY REQUIRED:             | No                          |
| TOOLS NEEDED FOR INSTALLATION: | Screwdriver, Drill, Pencil  |
| ASSEMBLED DIMENSIONS:          | 2.09" H x 7.38" L x 3.36" D |
| ASSEMBLED WEIGHT:              | 0.5796 lbs.                 |
| MIN. LENGTH:                   | N/A                         |
| MAX LENGTH:                    | N/A                         |
| SCREWS INCLUDED:               | Yes                         |
| DRYWALL ANCHORS INCLUDED:      | Yes                         |
| CENTER TO CENTER:              | N/A