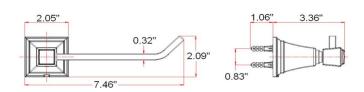

## SPECIFICATIONS

| MATERIAL CONSTRUCTION:         | Zinc                        |
|--------------------------------|-----------------------------|
| PVD FINISH:                    | Yes                         |
| ASSEMBLY REQUIRED:             | No                          |
| TOOLS NEEDED FOR INSTALLATION: | Screwdriver, Drill, Pencil  |
| ASSEMBLED DIMENSIONS:          | 2.09" H x 7.38" L x 3.36" D |
| ASSEMBLED WEIGHT:              | 0.5796 lbs.                 |
| MIN. LENGTH:                   | N/A                         |
| MAX LENGTH:                    | N/A                         |
| SCREWS INCLUDED:               | Yes                         |
| DRYWALL ANCHORS INCLUDED:      | Yes                         |
| CENTER TO CENTER:              | N/A                         |
|                                |                             |
|                                |                             |
| WARRANTY:                      | I-Year limited warranty     |