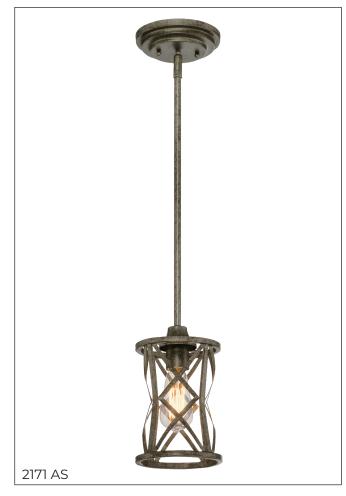

## 2171 - ONE LIGHT MINI-PENDANT

The Lakewood Collection is pure geometric art and design. Each piece feels wholly unique and exclusive, adding a cultivated flair to any interior. The antique silver and vintage gold finishes complete this look with added panache.

- Three section stem included: 18", 12", and 6".
- Length of wire will allow for (2) additional 12 " rods.

FAMILY - LAKEWOOD

| <b>Dimensions</b><br>Width<br>Height<br>Wire Length<br>Weight                   | 6″<br>51″<br>60″<br>4 lbs                              |
|---------------------------------------------------------------------------------|--------------------------------------------------------|
| <b>Finish &amp; Material</b><br>Finish                                          | <b>AS</b> - Antique Silver<br><b>VG</b> - Vintage Gold |
| Material                                                                        | Metal                                                  |
| <b>Glass/Shade</b><br>Glass                                                     | No                                                     |
| Wattage<br># Bulbs<br>Bulbs Base<br>Watts per Bulb<br>Voltage<br>Bulbs Included | 1-Medium<br>Medium (E26)<br>60W<br>120V<br>No          |
| <b>Certification</b><br>UL and CUL Listed                                       | Dry Location                                           |
| <b>Item Number</b><br>SKU'S                                                     | 2171 AS<br>2171 VG                                     |