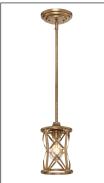

## 2171 - ONE LIGHT MINI-PENDANT

The Lakewood Collection is pure geometric art and design. Each piece feels wholly unique and exclusive, adding a cultivated flair to any interior. The antique silver and vintage gold finishes complete this look with added panache.

- Three section stem included: 18", 12", and 6".
- Length of wire will allow for (2) additional 12 " rods.

FAMILY - LAKEWOOD

| <b>Dimensions</b><br>Width<br>Height<br>Wire Length<br>Weight                   | 6″<br>51″<br>60″<br>4 lbs                              |
|---------------------------------------------------------------------------------|--------------------------------------------------------|
| <b>Finish &amp; Material</b><br>Finish                                          | <b>AS</b> - Antique Silver<br><b>VG</b> - Vintage Gold |
| Material                                                                        | Metal                                                  |
| <b>Glass/Shade</b><br>Glass                                                     | No                                                     |
| Wattage<br># Bulbs<br>Bulbs Base<br>Watts per Bulb<br>Voltage<br>Bulbs Included | 1-Medium<br>Medium (E26)<br>60W<br>120V<br>No          |
| <b>Certification</b><br>UL and CUL Listed                                       | Dry Location                                           |
| <b>Item Number</b><br>SKU'S                                                     | 2171 AS<br>2171 VG                                     |

2171 VG

"Making the Desirable Affordable"