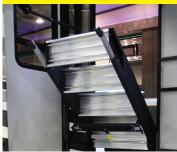

Because of the Lift Assist strut, the weight of the SolidStep allows for minimal effort on lowering.

Lowering the SolidStep with Lift Assist can even be done with one finger.

- The SolidStep's innovative design permits the step to operate through a wide range of ride heights with adjustable leg extensions. The design also ensures that the steps stay parallel to the ground, reducing the potential for slipping or falling during use
- The SolidStep design permits the step to stow inside of the entry door, keeping road debris and corrosion away while simultaneously permitting continuous skirt metal on the RV, enhancing the aesthetics of the coach
- No bounce, manual steel step with aluminum treads
- Kickplate prevents damage to sidewall and skirt
- Recessed feet prevent trip hazard and maximize clearance for camping spot
- SolidStep conveniently folds up into the RV doorway when not in use
- Extra-wide top step for easy entry and exit
- 400-pound capacity
- NEW! Includes floor backing plate