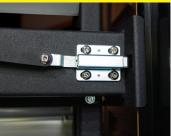

## SolidStep

Two safety latches on either side of SolidStep securely locks it to the RV entry door frame.

Convenient handle makes it easy to disengage the safety latches.

Only one hand needed to operate the handle.