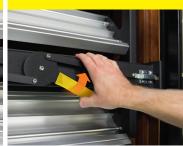

## SolidStep

Two safety latches on either side of SolidStep securely locks it to the RV entry door frame.

Convenient handle makes it easy to disengage the safety latches.

Only one hand needed to operate the handle.