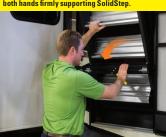

While holding the handle, release the SolidStep from the doorjamb. Slowly lower the step with both hands firmly supporting SolidStep.

Continue lowering SolidStep to the ground.

For uneven ground surfaces, remove pin on the extendible legs to adjust leg length.