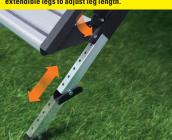

While holding the handle, release the SolidStep from the doorjamb. Slowly lower the step with both hands firmly supporting SolidStep.

Continue lowering SolidStep to the ground.

For uneven ground surfaces, remove pin on the extendible legs to adjust leg length.

Pivoting foot provides for a solid foundation on sloped terrain.