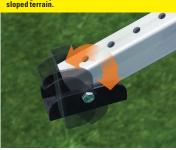

Solid Step





## SolidStep





Two safety latches on either side of SolidStep securely locks it to the RV entry door frame.



Convenient handle makes it easy to disengage the safety latches.



Only one hand needed to operate the handle.



While holding the handle, release the SolidStep from the doorjamb. Slowly lower the step with both hands firmly supporting SolidStep.



Continue lowering SolidStep to the ground.



For uneven ground surfaces, remove pin on the extendible legs to adjust leg length.



Pivoting foot provides for a solid foundation on sloped terrain.



## SolidStep LIFT ASSIST

While holding the handle, release SolidStep with Lift Assist from the doorjamb.



The Lift Assist strut keeps the SolidStep from dropping completely when disengaged from the door-jamb and will even support its own weight.



Because of the Lift Assist strut, the weight of the SolidStep allows for minimal effort on lowering.



Lowering the SolidStep with Lift Assist can even be done with one finger.



- The SolidStep's innovative design permits the step to operate through a wide range of ride heights with adjustable leg extensions. The design also ensures that the steps stay parallel to the ground, reducing the potential for slipping or falling during use
- The SolidStep design permits the step to stow inside of the entry door, keeping road debris and corrosio