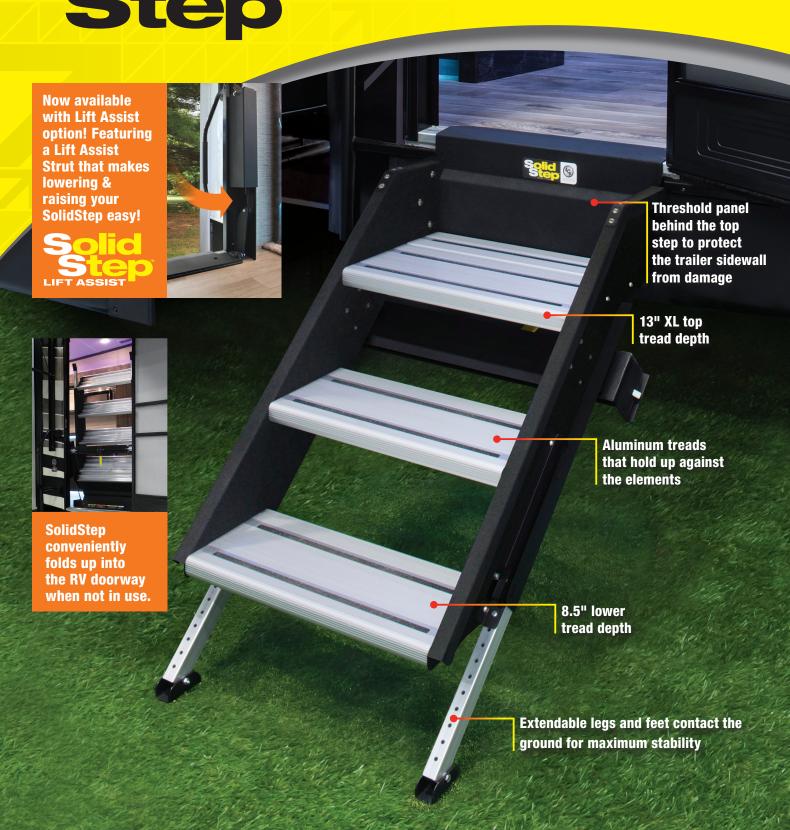

While holding the handle, release the SolidStep from the doorjamb. Slowly lower the step with both hands firmly supporting SolidStep.

Continue lowering SolidStep to the ground.

For uneven ground surfaces, remove pin on the extendible legs to adjust leg length.