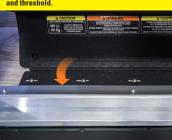

## SolidStep

Two safety latches on either side of SolidStep securely locks it to the RV entry door frame.

Convenient handle makes it easy to disengage the safety latches.

Only one hand needed to operate the handle.