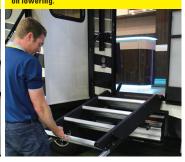

## SolidStep LIFT ASSIST

While holding the handle, release SolidStep with Lift Assist from the doorjamb.

The Lift Assist strut keeps the SolidStep from dropping completely when disengaged from the door-jamb and will even support its own weight.

Because of the Lift Assist strut, the weight of the SolidStep allows for minimal effort on lowering.

Lowering the SolidStep with Lift Assist can even be done with one finger.

- The SolidStep's innovative design permits the step to operate through a wide range of ride heights with adjustable leg extensions. The design also ensures that the steps stay parallel to the ground, reducing the potential for slipping or falling during use
- The SolidStep design permits the step to stow inside of the entry door, keeping road debris and corrosion away while simultaneously permitting continuous skirt metal on the RV, enhancing the aesthetics of the coach
- No bounce, manual steel step with aluminum treads
- Kickplate prevents damage to sidewall and skirt
- Recessed feet prevent trip hazard and maximize clearance for camping spot
- SolidStep conveniently folds up into the RV doorway when not in use
- Extra-wide top step for easy entry and exit
- 400-pound capacity
- NEW! Includes floor backing plate