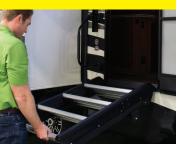

While holding the handle, release the SolidStep from the doorjamb. Slowly lower the step with both hands firmly supporting SolidStep.

Continue lowering SolidStep to the ground.

For uneven ground surfaces, remove pin on the extendible legs to adjust leg length.