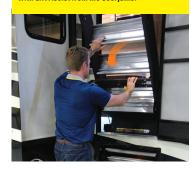

While holding the handle, release the SolidStep from the doorjamb. Slowly lower the step with both hands firmly supporting SolidStep.

Continue lowering SolidStep to the ground.

For uneven ground surfaces, remove pin on the extendible legs to adjust leg length.