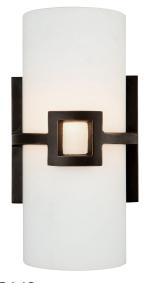

## Monroe I-Light Wall Sconce with Painted Glass Oil Rubbed Bronze

## **SPECIFICATIONS**

MOUNTING: Wall Mount

SLOPED CEILING ADAPTABLE: No

Maximum 60W LAMPTYPE I:

Candelabra Base Bulb

**BULB INCLUDED:** No WATTS PER BULB: 60W **TOTAL WATTAGE:** 60W **DIMMABLE:** No MATERIAL CONSTRUCTION: Steel

ASSEMBLED DIMENSIONS: II" H × 5.75" L × 3.5" D

WEIGHT: 2.21 lbs.

**BACKPLATE DIMENSIONS:** 5.75" H × 5.75" W

CANOPY/PLATE DIMENSIONS: N/A

**GLASS/SHADE DIMENSIONS:** 2.25" H × I I" L × 4.63" D

**GLASS/SHADE MATERIAL:** Glass GLASS/SHADE TYPE: Frosted **GLASS/SHADE COLOR:** N/A