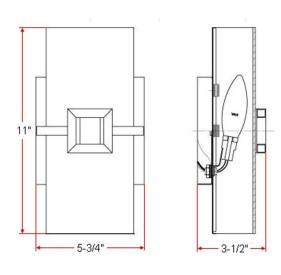

ASSEMBLED DIMENSIONS: II" H × 5.75" L × 3.5" D

WEIGHT: 2.21 lbs.

**BACKPLATE DIMENSIONS:** 5.75" H × 5.75" W

CANOPY/PLATE DIMENSIONS: N/A

**GLASS/SHADE DIMENSIONS:** 2.25" H × I I" L × 4.63" D

**GLASS/SHADE MATERIAL:** Glass GLASS/SHADE TYPE: Frosted **GLASS/SHADE COLOR:** N/A